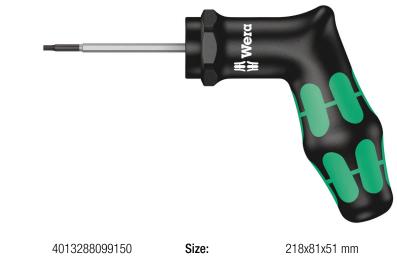

# 0

| EAN:            | 4013288099150   | Size:                     | 218x81x51 mm |  |
|-----------------|-----------------|---------------------------|--------------|--|
| Part number:    | 05027913001     | Weight:                   | 219 g        |  |
| Article number: | 300 Hex Pistole | Country of origin:        | CZ           |  |
|                 |                 | Customs tariff<br>number: | 82054000     |  |

Wera torque screwdriver with fixed torque for hexagon socket screws. Tamperproof and with a slim hex blade. Unlimited torque for loosening seized screws. Multi-component Kraftform handle for pleasant, ergonomic working that prevents blisters and calluses. Hard gripping zones for high working speeds whereas soft zones ensure high torque transfer.

#### Pistol handle

Multi-component Kraftform pistol handle for fast and ergonomic screwdriving