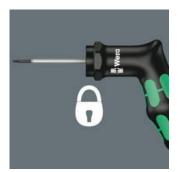

orm pistol handle for fast and ergonomic screwdriving

Wera torque screwdriver with fixed torque for hexagon socket screws. Tamperproof and with a slim hex blade. Unlimited torque for loosening seized screws. Multi-component Kraftform handle for pleasant, ergonomic working that prevents blisters and calluses. Hard gripping zones for high working speeds whereas soft zones ensure high torque transfer.

**Series Torque-indicators** 



### **Torque-indicators**



Wera torque-indicators have been factory pre-set to values recommended by leading carbide manufacturers. These tool tightening values relate specifically to the size of the TORX®, TORX PLUS® or hexagon socket screw. Torque indicators ensure safe and loosening easy of screw connections. Precision :  $\pm \ 10 \ \%$ 

## Tamperproof



Non-adjustable and tamperproof.

### For difficult-to-access places



Slim 4 mm hexagon blades to reach screws in difficult-to-access places.

## Excess-load signal



Distinctly audible and noticeable excess-load signal when the preset torque is reached

#### **Hex-Plus**



Hexagon socket screws are a problem, because the contact surfaces that transfer the force of the tool to the screw are very narrow. The consequence: the head of the screw can be damaged, usually rounding out the recess. Hex-Plus tools have larger contact surfaces to prevent this, driving from the flats of the recess, rather than the corners. Good to know: Hex-Plus tools fit into every standard hexagon socket screw!

#### Pistol handle



Multi-component Kraftform pistol handle for fast and ergonomic screwdriving

#