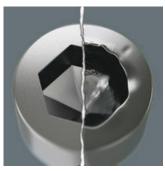

#### **Hex-Plus**

Hexagon socket screws are a problem, because the contact surfaces that transfer the force of the tool to the screw are very narrow. The consequence: the head of the screw can be damaged, usually rounding out the recess. Hex-Plus tools have larger contact surfaces to prevent this, driving from the flats of the recess, rather than the corners. Good to know: Hex-Plus tools fit into every standard hexagon socket screw!