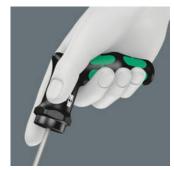

#### Pistol handle

Multi-component Kraftform pistol handle for fast and ergonomic screwdriving