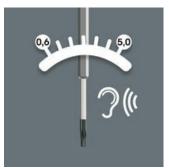

### **Torque-indicators**

Wera torque-indicators have been factory pre-set to values recommended by leading carbide manufacturers. These tool tightening values relate specifically to the size of the TORX®, TORX PLUS® or hexagon socket screw. Torque indicators ensure safe and loosening easy of screw connections. Precision :  $\pm \ 10 \ \%$ 

## Excess-load signal

Distinctly audible and noticeable excess-load signal when the preset torque is reached