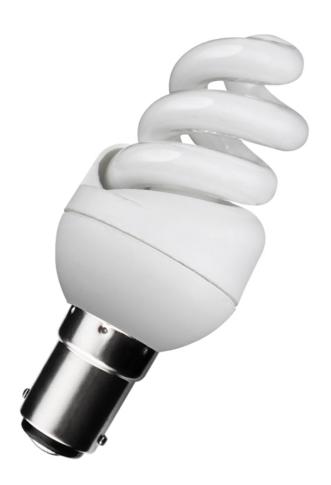

### 7w Extra-mini Spiral shaped compact fluorescent lamp, B15, 2700K

Kosnic's CFL Spiral lamps have a unique helix structure which allows the fluorescent tube to be twisted into a very compact size, giving enhanced lumen efficiency. The Kosnic CFL Spirals are ideal for general lighting applications, replacing incandescent lamps in demanding domestic and professional settings.