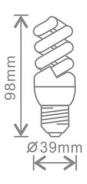

## Datasheet







# Spiral CFL Lamp

### 7w Extra-mini Spiral shaped compact fluorescent lamp, B15, 2700K

Kosnic's CFL Spiral lamps have a unique helix structure which allows the fluorescent tube to be twisted into a very compact size, giving enhanced lumen efficiency. The Kosnic CFL Spirals are ideal for general lighting applications, replacing incandescent lamps in demanding domestic and professional settings.

KCF07SP3/B15-827()



W: www.kosnic.com E: sales@kosnic.com T: 0845 838 6851

# Datasheet



### **Specification**

Voltage 220-240 Vac 50-60 Hz

Rated Power (W) 7

### **Light Source Specification**

CCT 2700K

#### **Technical Drawings**