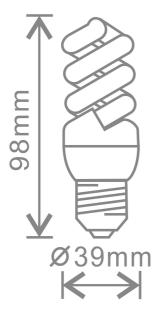

## Datasheet







# Spiral CFL Lamp

### 7w Extra-mini Spiral shaped compact fluorescent lamp, B15, 2700K

Kosnic's CFL Spiral lamps have a unique helix structure which allows the fluorescent tube to be twisted into a very compact size, giving enhanced lumen efficiency. The Kosnic CFL Spirals are ideal for general lighting applications, replacing incandescent lamps in demanding domestic and professional settings.

KCF07SP3/B15-827()



W: www.kosnic.com E: sales@kosnic.com T: 0845 838 6851

# Datasheet



### **Specification**

Voltage 220-240 Vac 50-60 Hz

Rated Power (W) 7

### **Light Source Specification**

CCT 2700K

#### **Technical Drawings**