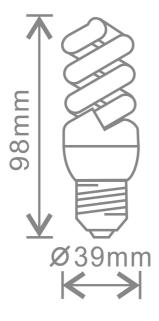

## Datasheet







# Spiral CFL Lamp

### 7w Extra-mini Spiral shaped compact fluorescent lamp, E14, 2700K

Kosnic's CFL Spiral lamps have a unique helix structure which allows the fluorescent tube to be twisted into a very compact size, giving enhanced lumen efficiency. The Kosnic CFL Spirals are ideal for general lighting applications, replacing incandescent lamps in demanding domestic and professional settings.

KCF07SP3/E14-827()



W: www.kosnic.com E: sales@kosnic.com T: 0845 838 6851

# Datasheet



### **Specification**

Voltage 220-240 Vac 50-60 Hz

Rated Power (W) 7

### **Light Source Specification**

CCT 2700K

#### **Technical Drawings**