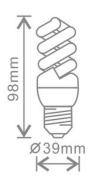

## Datasheet







# Spiral CFL Lamp

### 7w Extra-mini Spiral shaped compact fluorescent lamp, E14, 2700K

Kosnic's CFL Spiral lamps have a unique helix structure which allows the fluorescent tube to be twisted into a very compact size, giving enhanced lumen efficiency. The Kosnic CFL Spirals are ideal for general lighting applications, replacing incandescent lamps in demanding domestic and professional settings.

KCF07SP3/E14-827()



W: www.kosnic.com E: sales@kosnic.com T: 0845 838 6851

# Datasheet



### **Specification**

Voltage 220-240 Vac 50-60 Hz

Rated Power (W) 7

### **Light Source Specification**

CCT 2700K

#### **Technical Drawings**