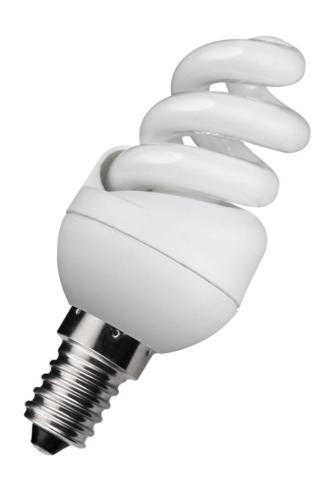

### 7W Extra-mini Spiral shaped compact fluorescent lamp, E14, 6500K

Kosnic's CFL Spiral lamps have a unique helix structure which allows the fluorescent tube to be twisted into a very compact size, giving enhanced lumen efficiency. The Kosnic CFL Spirals are ideal for general lighting applications, replacing incandescent lamps in demanding domestic and professional settings.