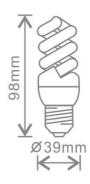

### Datasheet







# Spiral CFL Lamp

### 7W Extra-mini Spiral shaped compact fluorescent lamp, E14, 6500K

Kosnic's CFL Spiral lamps have a unique helix structure which allows the fluorescent tube to be twisted into a very compact size, giving enhanced lumen efficiency. The Kosnic CFL Spirals are ideal for general lighting applications, replacing incandescent lamps in demanding domestic and professional settings.

KCF07SP3/E14-865()



W: www.kosnic.com
E: sales@kosnic.com

T: 0845 838 6851

# Datasheet



### **Specification**

Voltage 220-240 Vac 50-60 Hz

Rated Power (W) 7

### **Light Source Specification**

CCT 6500K

#### **Technical Drawings**