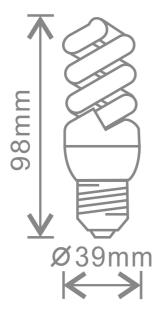

### Datasheet







# Spiral CFL Lamp

### 7W Extra-mini Spiral shaped compact fluorescent lamp, E14, 6500K

Kosnic's CFL Spiral lamps have a unique helix structure which allows the fluorescent tube to be twisted into a very compact size, giving enhanced lumen efficiency. The Kosnic CFL Spirals are ideal for general lighting applications, replacing incandescent lamps in demanding domestic and professional settings.

KCF07SP3/E14-865()



W: www.kosnic.com
E: sales@kosnic.com

T: 0845 838 6851

# Datasheet



### **Specification**

Voltage 220-240 Vac 50-60 Hz

Rated Power (W) 7

### **Light Source Specification**

CCT 6500K

#### **Technical Drawings**