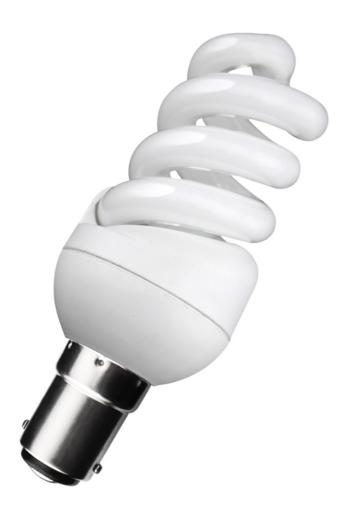

### 9w Extra-Mini Spiral, B15, 2700K

Kosnic's CFL Spiral lamps have a unique helix structure which allows the fluorescent tube to be twisted into a very compact size, giving enhanced lumen efficiency. The Kosnic CFL Spirals are ideal for general lighting applications, replacing incandescent lamps in demanding domestic and professional settings.

KCF09SP3/B15-827()

W: www.kosnic.com E: sales@kosnic.com