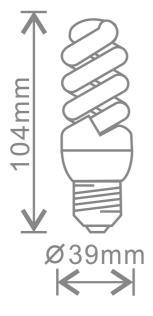

# Datasheet







# Spiral CFL Lamp

### 9w Extra-Mini Spiral, B15, 2700K

Kosnic's CFL Spiral lamps have a unique helix structure which allows the fluorescent tube to be twisted into a very compact size, giving enhanced lumen efficiency. The Kosnic CFL Spirals are ideal for general lighting applications, replacing incandescent lamps in demanding domestic and professional settings.

KCF09SP3/B15-827()



W: www.kosnic.com E: sales@kosnic.com

# Datasheet



### **Specification**

Voltage 220-240 Vac 50-60 Hz

Rated Power (W) 9

**Light Source Specification** 

CCT 2700K

#### **Technical Drawings**