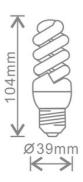

# Datasheet







# Spiral CFL Lamp

### 9w Extra-Mini Spiral, B15, 2700K

Kosnic's CFL Spiral lamps have a unique helix structure which allows the fluorescent tube to be twisted into a very compact size, giving enhanced lumen efficiency. The Kosnic CFL Spirals are ideal for general lighting applications, replacing incandescent lamps in demanding domestic and professional settings.

KCF09SP3/B15-827()



W: www.kosnic.com E: sales@kosnic.com

# Datasheet



### **Specification**

Voltage 220-240 Vac 50-60 Hz

Rated Power (W) 9

**Light Source Specification** 

CCT 2700K

#### **Technical Drawings**