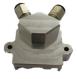

#### Manifold for Mid-Pressure Sensors

- For mid-pressure parts, a manifold is needed for the sensors to work with the evaluation boards
- Manifold is attached to evaluation board via screws
- Recommended to evaluate the following products:
  - ND030A, ND060A, ND100A, ND150A
  - ND030D, ND060D, ND100D, ND150D
  - VN150A, VN150D
- Does not include evaluation board or sensors
- Package contents
  - Manifold and screws

#### **Ordering Details**

KP-MAN01

To evaluate mid-pressure sensors, order both:

EB01 & KP-MAN01 (for ND Series)

EB02 & KP-MAN01 (for VN Series)