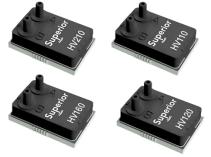

#### **HV Series Eval Kit Bundle**

- Evaluate multiple options/sensors
- Includes all contents of the Eval Boards plus one unit of each of the following:
  - o HV110, HV120, HV160, HV210 Sensors

#### **Ordering Details**

For I<sup>2</sup>C interface: EK04-HV-I2C
For SPI interface: EK04-HV-SPI