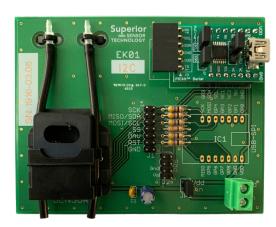

#### **Evaluation Board: EB01**

- Designed to work with any of the following Superior Sensor Technology products:
  - CP201
  - o HV110, HV120, HV160, HV210
  - ND110, ND120, ND130, ND210, ND005D
  - ND015A, ND030A, ND060A, ND100A, ND150A
  - ND015D, ND030D, ND060D, ND100D, ND150D
  - SP110, SP160, SP210
- Must purchase sensors separately
- Select either I<sup>2</sup>C or SPI interface board
- Package contents
  - Evaluation board and connection cable
  - USB Drive with software and documentation

#### **Ordering Details**

For I<sup>2</sup>C interface: EB01-I2C For SPI interface: EB01-SPI