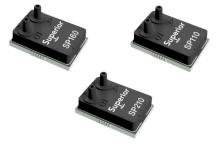

### SP Series Eval Kit Bundle

- Evaluate multiple options/sensors
- Includes all contents of the Eval Boards plus one unit of each of the following:
  - o SP110, SP160, SP210 Sensors

#### **Ordering Details**

For I<sup>2</sup>C interface: EK03-SP-I2C
For SPI interface: EK03-SP-SPI

For more information, please contact: info@SuperiorSensors.com