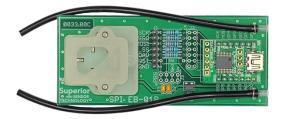

### **Evaluation Board: EB03**

- Designed to work with Superior Sensor Technology's CP Series with both 2 and 3 ports on top of sensor:
  - o CP201. CP301
- Must purchase sensors separately
- Package contents
  - Evaluation board and connection cable
  - USB Drive with software and documentation

#### **Ordering Details**

EB03-SPI (SPI interface)