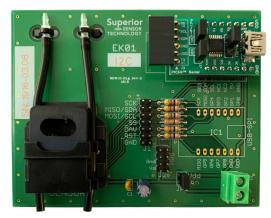

#### **Evaluation Board: EB01**

- Designed to work with any of the following Superior Sensor Technology products:
  - CP201
  - o HV110, HV120, HV160, HV210
  - ND110, ND120, ND130, ND210, ND005D
  - ND015A, ND030A, ND060A, ND100A, ND150A
  - ND015D, ND030D, ND060D, ND100D, ND150D
  - SP110, SP160, SP210
- Must purchase sensors separately
- Select either I<sup>2</sup>C or SPI interface board
- Package contents
  - Evaluation board and connection cable
  - USB Drive with software and documentation

#### **Ordering Details**

For I<sup>2</sup>C interface: EB01-I2C For SPI interface: EB01-SPI