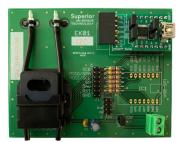

#### **Evaluation Board: EB01**

- Designed to work with any of the following Superior Sensor Technology products:
  - CP201
  - o HV110, HV120, HV160, HV210
  - ND110, ND120, ND130, ND210, ND005D
  - ND015A, ND030A, ND060A, ND100A, ND150A
  - ND015D, ND030D, ND060D, ND100D, ND150D
  - SP110, SP160, SP210
- Must purchase sensors separately
- Select either I<sup>2</sup>C or SPI interface board
- Package contents
  - Evaluation board and connection cable
  - USB Drive with software and documentation

#### **Ordering Details**

For I<sup>2</sup>C interface: EB01-I2C For SPI interface: EB01-SPI