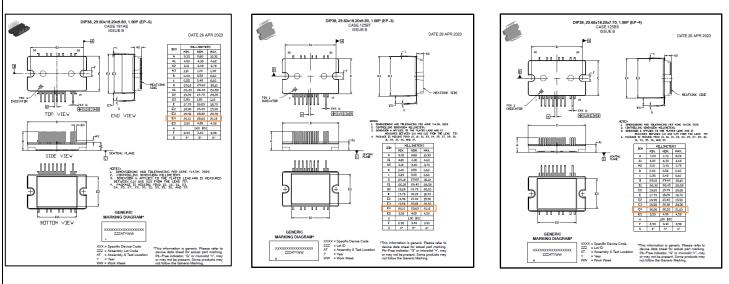

#### Update E4 with tolerance:

#### 125BT, 181AE:

| DIM | MILLIMETERS |        |  |
|-----|-------------|--------|--|
|     | MIN.        | MAX.   |  |
| E4  | 20.1mm      | 21.1mm |  |

#### 125BS:

| DIM | MILLIMETERS |      |  |
|-----|-------------|------|--|
|     | MIN.        | MAX. |  |
| E4  | 20mm        | 21mm |  |