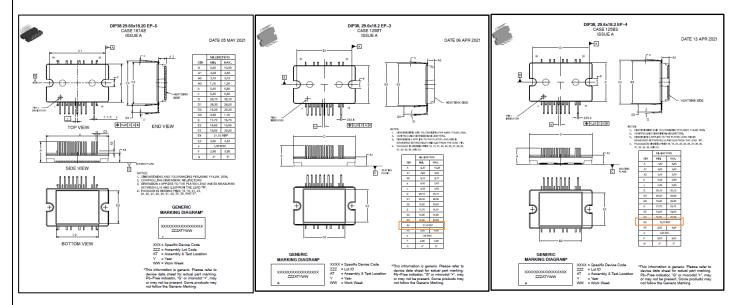

#### Description and Purpose:

The purpose of this PB is to inform customers update datasheet of DIP-S6 (E4 dimension with tolerance). E4 dimension with tolerance 125BT, 181AE: 20.6 +- 0.5mm; 125BS: 20.5 +- 0.5mm.

### Current:

#### Dimension E4 REF