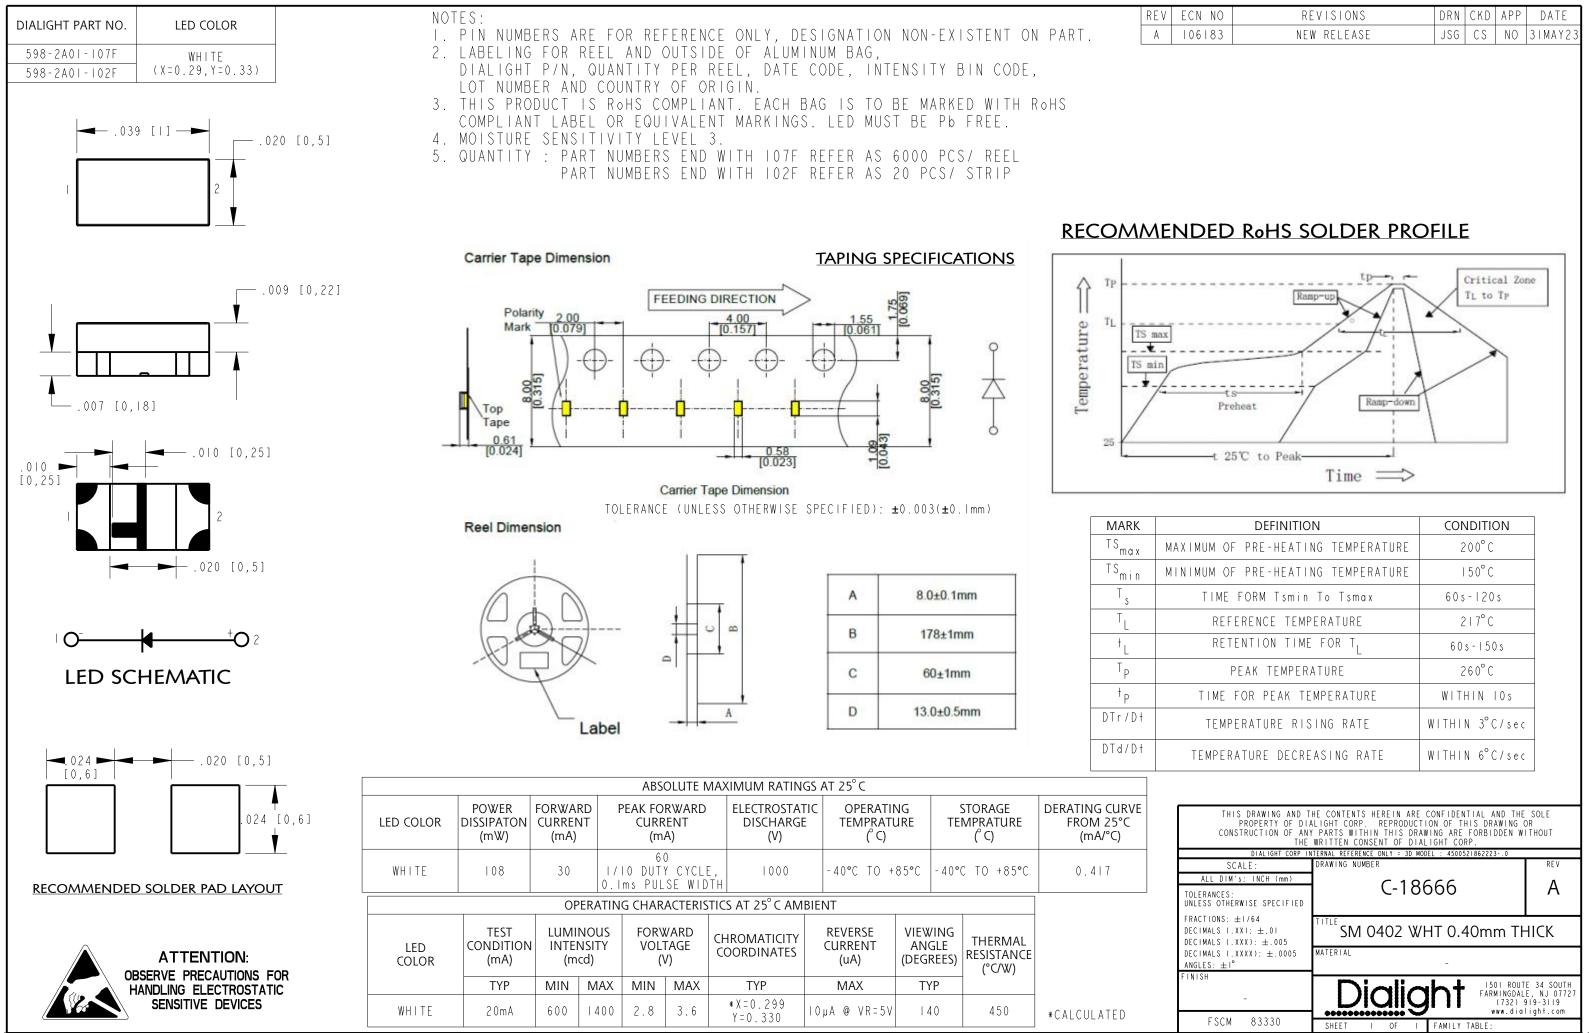

| ECN NO | REVISIONS   | DRN | CKD | APP | DATE      |
|--------|-------------|-----|-----|-----|-----------|
| 106183 | NEW RELEASE | JSG | CS  | NO  | 3   MAY23 |

| DEFINITION                        | CONDITION      |
|-----------------------------------|----------------|
| AXIMUM OF PRE-HEATING TEMPERATURE | 200°C          |
| INIMUM OF PRE-HEATING TEMPERATURE | I 50° C        |
| TIME FORM Tsmin To Tsmax          | 60s-120s       |
| REFERENCE TEMPERATURE             | 2   7° C       |
| RETENTION TIME FOR T <sub>L</sub> | 60s-150s       |
| PEAK TEMPERATURE                  | 260°C          |
| TIME FOR PEAK TEMPERATURE         | WITHIN IOs     |
| TEMPERATURE RISING RATE           | WITHIN 3°C/sec |
| TEMPERATURE DECREASING RATE       | WITHIN 6°C/sec |
|                                   |                |