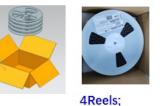

## Overview

 In order to internal process improve & improve quality, change the SPQ/box is from 960pcs to 1920pcs.

1Reel/bag; 2reels(960pc)/carton

Before

4Reels; 4reels(1920pc)/carton

- Product Impact: no impact to fit, form or function.
- Part Number Impact: see attached impacted parts list.