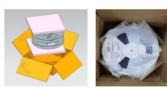

## Overview

 In order to internal process improve & improve quality, change the SPQ/box is from 960pcs to 1920pcs.

1Reel/bag; 2reels(960pc)/carton

Before

4Reels; 4reels(1920pc)/carton

- Product Impact: no impact to fit, form or function.
- Part Number Impact: see attached impacted parts list.