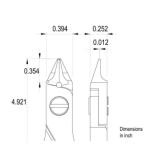

Body finishing: Sandblasted

Handle material: Ergo-tek - Thermoplastic Elastomer + PP compound

Picture:

**Dimensions:** OAL (A) 125.0 mm – 4.921 inch

Width 60.0 mm – 2.362 inch

Height 21.0 mm - 0.827 inch

Head

**dimensions:** Width (C) 10.0 mm - 0.394 inch

Thickness (D) 6.4 mm - 0.252 inchB 9.0 mm - 0.354 inchF 0.3 mm - 0.012 inch