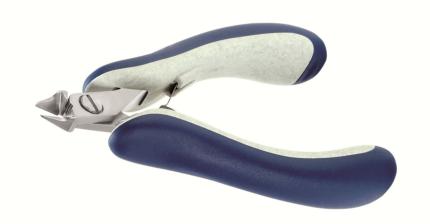

## Product Datasheet

Product code: E5542.CR.BG

**Product type:** High Precision Cutters

Made in: Switzerland

**Description:** The 5542 is a high precision cutter belonging to the small tapered and relieved cutter family.

This type of geometry and head dimensions offer the best advantage to access small areas. The full-flush cutting edge is suitable to perform very clean cuts on small size material. The 5542 is equipped with an ESD Ergo-tek handle which allows an excellent grip, suitable to environments and to components susceptible to electrostatic discharge. The blades are

Body finishing: Sandblasted

Handle material: Ergo-tek - Thermoplastic Elastomer + PP compound

Picture:

**Dimensions:** OAL (A) 125.0 mm – 4.921 inch

Width 60.0 mm – 2.362 inch

Height 21.0 mm - 0.827 inch

Head