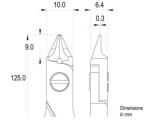

Body finishing: Sandblasted

Handle material: Ergo-tek - Thermoplastic Elastomer + PP compound

Picture:

**Dimensions:** OAL (A) 125.0 mm – 4.921 inch

Width 60.0 mm – 2.362 inch

Height 21.0 mm - 0.827 inch

Head

**dimensions:** Width (C) 10.0 mm - 0.394 inch

Thickness (D) 6.4 mm - 0.252 inchB 9.0 mm - 0.354 inchF 0.3 mm - 0.012 inch