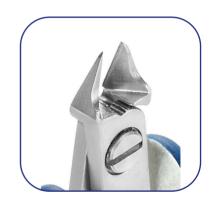

hardened to 67HRC hardness.

Head description: Small Tapered & Relieved

Cutting edges: Full-Flush

Cutting capacity: soft wire 0.10-0.80 mm (38-20 AWG)

**Body material:** High carbon-chromium low alloy steel (100Cr6)

Body finishing: Sandblasted

Handle material: Ergo-tek - Thermoplastic Elastomer + PP compound

Picture:

**Dimensions:** OAL (A) 125.0 mm – 4.921 inch

Width 60.0 mm – 2.362 inch

Height 21.0 mm - 0.827 inch

Head