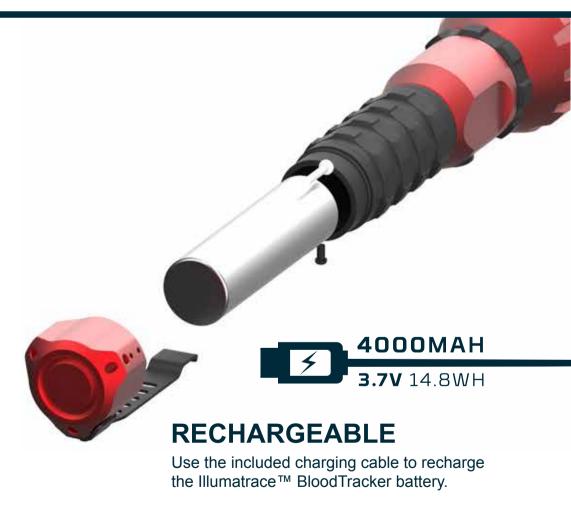

Demo mode is deactivated automatically when the battery is removed for more than at least 10s.