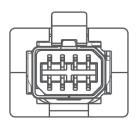

### Type I - Pin Definition

Type I Cable Plug Front View

Type I Board Connector Front View

Pin 1 – 8

Type I Board Connector Top View