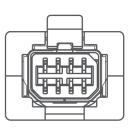

## Type II - Pin Definition

Type II Cable Plug Front View

Type II Board Connector Front View

Pin 1 – 8

Type II Board Connector Top View