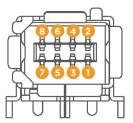

# Board Connector Pin Assignment 10/100 Mb Ethernet (Type I and Type II)

| Pin No | Signal |
|--------|--------|
| 1      | TXD P  |
| 2      | TXD N  |
| 3      | RXD P  |
| 4      | N.C    |
| 5      | N.C    |
| 6      | RXD N  |
| 7      | N.C    |
| 8      | N.C    |

# Board Connector Pin Assignment 1 Gb Ethernet (Type I and Type II)

| Pin No | Signal  |
|--------|---------|
| 1      | BI DA P |
| 2      | BI DA N |
| 3      | BI DB P |
| 4      | BI DC P |
| 5      | BI DC N |
| 6      | BI DB N |
| 7      | BI DD P |
| 8      | BI DD N |