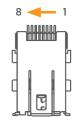

### Type I - Pin Definition

Type I Cable Plug Front View

Type I Board Connector Front View

Pin 1 – 8

Type I Board Connector Top View