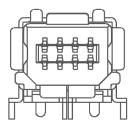

## Type II - Pin Definition

Type II Cable Plug Front View

Type II Board Connector Front View

Pin 1 – 8

Type II Board Connector Top View