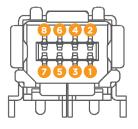

# Board Connector Pin Assignment 10/100 Mb Ethernet (Type I and Type II)

| Pin No | Signal |
|--------|--------|
| 1      | TXD P  |
| 2      | TXD N  |
| 3      | RXD P  |
| 4      | N.C    |
| 5      | N.C    |
| 6      | RXD N  |
| 7      | N.C    |
| 8      | N.C    |

# Board Connector Pin Assignment 1 Gb Ethernet (Type I and Type II)

| Pin No | Signal  |
|--------|---------|
| 1      | BI DA P |
| 2      | BI DA N |
| 3      | BI DB P |
| 4      | BI DC P |
| 5      | BI DC N |
| 6      | BI DB N |
| 7      | BI DD P |
| 8      | BI DD N |