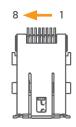

### Type I - Pin Definition

Type I Cable Plug Front View

Type I Board Connector Front View

Pin 1 – 8

Type I Board Connector Top View