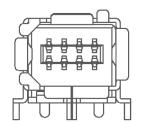

## Type II - Pin Definition

Type II Cable Plug Front View

Type II Board Connector Front View

Pin 1 – 8

Type II Board Connector Top View