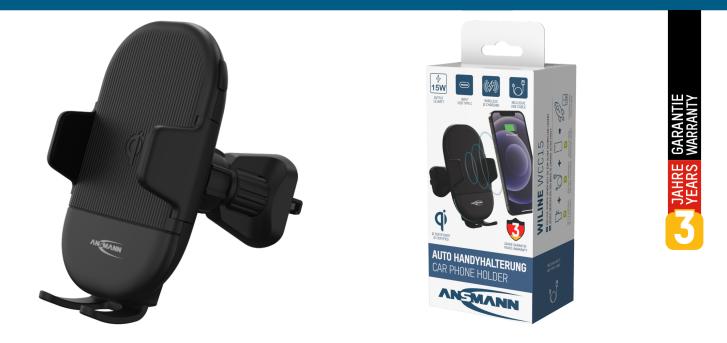

## **ANSMANN WiLine 15**

- Universal car phone holder with 15W wireless charging function
- Wireless Qi charger with integrated LED display for car ventilation grilles
- Compatible with all Qi-enabled smartphones up to 15 W (e.g. Samsung Galaxy, Apple iPhone, Huawei, etc.)
- The rubberised holding arms guarantee a secure and perfect hold for all smartphones with a width of 55mm - 89mm
- The adjustment rail on the bottom allows you to align your smartphone perfectly
- Requires a 20W USB charger for maximum output power
- Output power: 5W, 7.5W, 10W, 15W
- Charging efficiency: ≤75%
- Includes USB to USB-C cable
- 3 year ANSMANN Germany manufacturer's guarantee

## INFORMATION

Product name Part No. EAN-Code Customs tariff number Material Group Product content WiLine 15 1000-0033 4013674191994 85044095900 01 Qi charger, ventilation grille mount, USB-C cable, operating instructions, warranty certificate. Product Packing + Product Packing Unit 120 × 68 × 18 mm / 157 g 168 × 82 × 62 mm / 221 g 12 (260 × 185 × 270 mm)