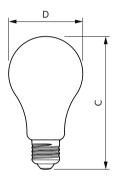

|

| Order product name                | MAS LEDBulbND7.3-100WE27830 A70 FRG UE |  |
|-----------------------------------|----------------------------------------|--|
| Order code                        | 43583400                               |  |
| SAP numerator – quantity per pack | 1                                      |  |
| Numerator – packs per outer box   | 10                                     |  |
| Material number (12NC)            | 929003480202                           |  |
| Full product name                 | MAS LEDBulbND7.3-100WE27830 A70 FRG UE |  |
| EAN/UPC - Case                    | 8719514435841                          |  |
|                                   |                                        |  |

D

70 mm

с

127 mm

#### Dimensional drawing



#### Photometric data



Spectral Power Distribution Colour - MAS LEDBulbND7.3-100WE27830 A70 FRG UE

|                                                                                                                 | General Uniform Lighting