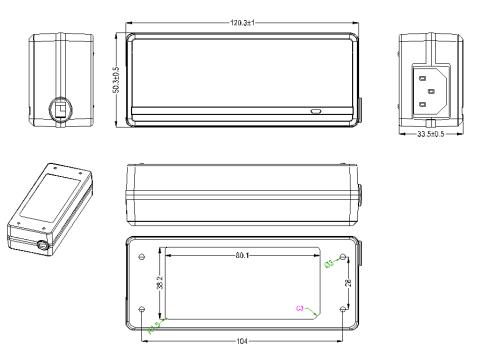

### 5V to 48V DC

| M.T.B.F: 50,000 h                    | See table<br>See table<br>Short Circuit, Over current protection<br>120.3 x 50.3 x 33.5mm<br>220g<br>1.5 metres<br>+ve (positive) centre<br>88%<br>+ / -5%<br>62368-1 including UL (USA), CE and C-Tick |  |  |  |
|--------------------------------------|---------------------------------------------------------------------------------------------------------------------------------------------------------------------------------------------------------|--|--|--|
| Operating temperature: 0°C to + 40°C |                                                                                                                                                                                                         |  |  |  |
| Dimensions: 120 x 51 x 34mm          |                                                                                                                                                                                                         |  |  |  |