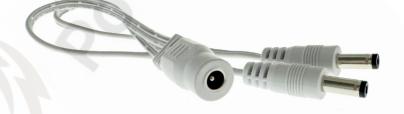

#### Part number TGR-01903-W

Single 2.1 x 5.5mm input to single 2.1 x 5.5 x 13mm output 1.5 metre length. 16AWG. 8 amp max.

#### Part number TP-SPLIT-2-16AWG-W

Single input to  $2 \times 2.1 \times 5.5 \times 13$ mm outputs

Total length 34cm. 16AWG. 8 amp max. input