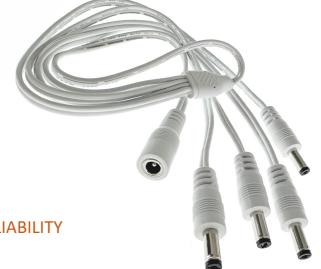

### Part number TP-SPLIT-4-WHITE

Single  $2.1 \times 5.5$ mm input to  $4 \times 2.1 \times 5.5 \times 13$ mm outputs total length 72cm (splits at 37cm)

TIGER POWER PRODUCTS – QUALITY & RELIABILITY