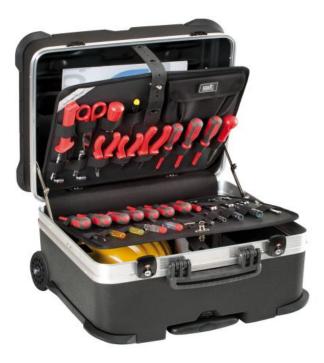

## **Internal Configuration**

- 1 lid tool pallet with elastics on both sides
- 1 bottom tool pallet with elastics on one side

## **General features**

- document wallet
- 2 metal TSA locks with keys
- 1 handle with ergonomically designed grip and extreme load capacity
- telescopic handle and large wheels provided with ball bearings for easy transport
- large base area for tools, power tools,
- accessories and spare parts
- steel piano hinge riveted in several points
- 2 metal lid safety support stays
- 2 small component boxes
- stackability