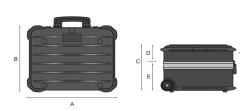

## Versions

ROCK TURTLE PEL ROCK TURTLE PSS ROCK TURTLE PTS

8

| 8024482178691           |                  |        |        |        |       |
|-------------------------|------------------|--------|--------|--------|-------|
| Technical features      | А                | В      | С      | D      | Е     |
| mm internal dimensions  | 470              | 390    | 320    | 110    | 210   |
|                         | Weight Kg 8,70   |        |        |        |       |
| inc internal dimensions | 18 1/2           | 15 3/8 | 12 5/8 | 4 5/16 | 8 1/4 |
|                         | Weight lbs 19.18 |        |        |        |       |