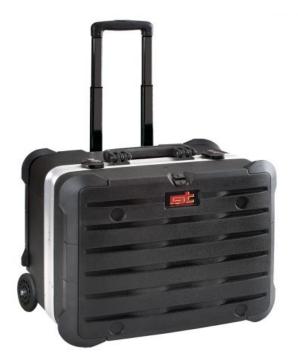

## **ROCK TURTLE PEL**

High thickness polyethylene tool trolley

Indestructible tool case made entirely of HDPE resin, a real shield against accidental shocks. Special extra thick aluminium trim for tight closure. High capacity case with reinforced corners, ideal for air travelling engineers that carry both tools, spare parts and components. Airport handling resistant.

## **General features**

- document wallet
- 2 metal TSA locks with keys
- 1 handle with ergonomically designed grip and extreme load capacity
- telescopic handle and large wheels provided with ball bearings for easy transport
- large base area for tools, power tools,
- accessories and spare parts
- steel piano hinge riveted in several points
- 2 metal lid safety support stays
- 2 small component boxes
- stackability