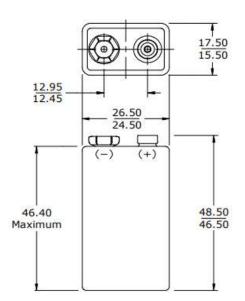

## **ZINK CARBON**

Red Zink

6F22

|           | IEC Dimensions<br>(mm) |         |
|-----------|------------------------|---------|
| Dimension | Maximum                | Minimum |
| Н         | 48,5                   | 46,5    |
| W         | 26,5                   | 24,5    |
| D         | 17,5                   | 15,5    |