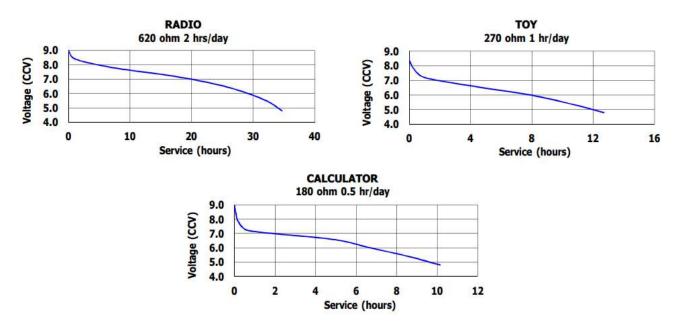

| 15,5    |

| Name                                                 | R20                      |
|------------------------------------------------------|--------------------------|
| Size                                                 | 9V40,5                   |
| Туре                                                 | Zink carbon              |
| Nominal Voltage                                      | 9 V                      |
| Made in                                              | China                    |
| Average weight                                       | 37 g                     |
| Internal impedance<br>(after discharge to E.V.=1.0V) | Approx. 10mΩ (at 1000Hz) |





Storage/Capacity characteristics (at various temperatures)

```
Industry standard test
```



Copyright© Advance Power Solutions NV 2022 — All rights reserved. The information contained herein is believed to be correct. However no warranty is made, either expressed or implied regarding the accuracy or the results to be obtained from the use of such information. Test results are according to IEC conditions. Capacities of batteries are depending on drain, temperature and cut-off voltage. Data are subject to change without prior notification. October 2022.