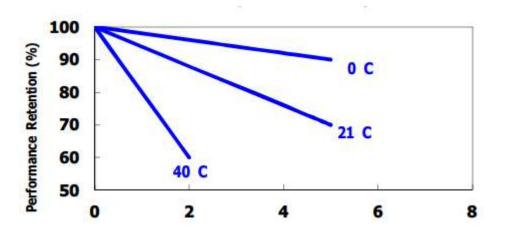

Storage/Capacity characteristics (at various temperatures)

```
Industry standard test
```

Copyright© Advance Power Solutions NV 2022 — All rights reserved. The information contained herein is believed to be correct. However no warranty is made, either expressed or implied regarding the accuracy or the results to be obtained from the use of such information. Test results are according to IEC conditions. Capacities of batteries are depending on drain, temperature and cut-off voltage. Data are subject to change without prior notification. October 2022.