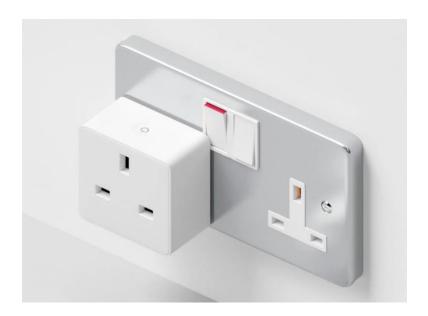

#### Single UK socket

| F1301-UK   | Single UK socket HL Smart Plug – 1-pack |
|------------|-----------------------------------------|
| F1301-UK/2 | Single UK socket HL Smart Plug – 2-pack |
| F1301-UK/4 | Single UK socket HL Smart Plug – 4-pack |