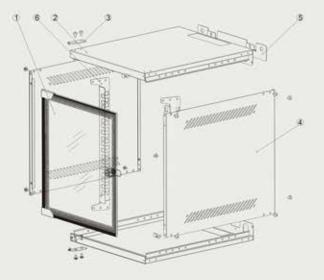

## Main structure

- 1. Front door
- 2.Top & bottom cover
- 3. Hinge installation
- 4. Side panel
- 5. Mounting panel
- 6. Mounting profile

- 2PCS Top & bottom cover, SPCC Cold rolled steel t0.8, Powder coated
- 2PCS Hinge installation, SPCC cold rolled steel t1.2, Nickel coated
- 2PCS Side panel, SPCC Cold rolled steel t0.8, Powder coated
- 1PCS Mounting panel, SPCC cold rolled steel t1.2, Powder coated
- 2PCS Mounting profile, SPCC Cold rolled steel t1.5, Powder coated
- 1PCS Small round lock, With 2 keys
- 10PCS M6 Square nut, Steel, Color Zinc
- 10PCS M6 B-head screw, Steel, Color Zinc
- 2PCS M10 Swell screw, Steel, Color Zinc
- 1PCS Allen wrench, Steel, Black