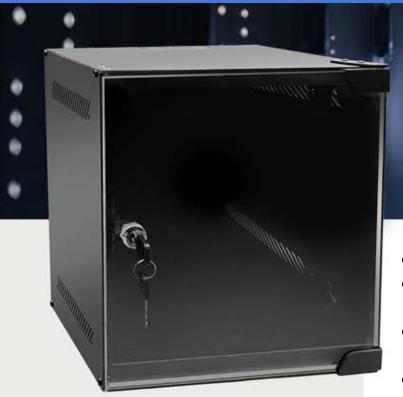

## Capacity 6U

Color: black RAL9004

Size: 280 Width\* 310 Depth\* 330 Height (mm)

Package size: 365\*340\*90 (mm)

Weight: 5.3KG