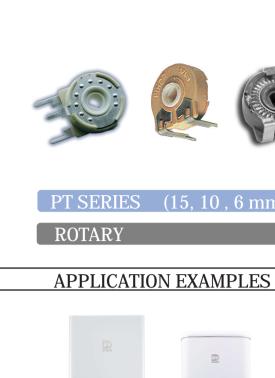

## **Appliance Controls**

Piher Sensors & Controls SA

Polígono Industrial Municipal Vial T2 N°22 31500 Tudela, Navarra, Spain

> Tel: +34 948 820450 Fax:+34 948 824050

> > www.piher.net

PT SERIES (15, 10, 6 mm)