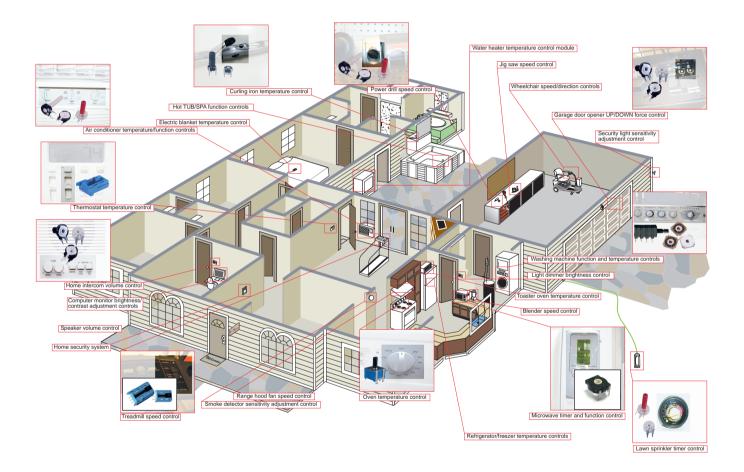

## **Appliance Controls**

Piher Sensors & Controls SA

Polígono Industrial Municipal Vial T2 N°22 31500 Tudela, Navarra, Spain

> Tel: +34 948 820450 Fax:+34 948 824050

> > www.piher.net

PT SERIES (15, 10, 6 mm)

DCM SERIES

Water heaters

Temperature controls / Thermostats

Washing machines / Dishwashers

Oven / Ranges

Blender / Mixers

**Light Dimmers** 

Power tools

Others: Speed controls, timers, sewing machines, motion detectors, garage door openeners, humidifiers....