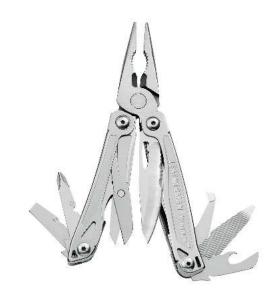

## WINGMAN

Part: 831426

Tool Included:

- 01 Spring-action Needlenose Pliers
- 02 Spring-action Regular Pliers
- 03 Spring-action Wire Cutters
- 04 Wire Stripper
- 05 420HC Combo Knife
- 06 Spring-action Scissors
- 07 Package Opener
- 08 Ruler (1.5 in | 3.8 cm)
- 09 Can Opener
- 10 Bottle Opener
- 11 Wood/Metal File

12 Phillips Screwdriver

13 Medium Screwdriver

14 Small Screwdriver