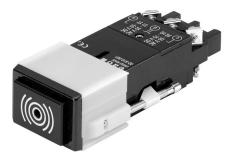

#### 02-810.001 - Buzzer

Attention: The preview is based on a sample product. This can differ from your current configuration.

Mounting Mounting cut-out

Design

Front

Front cap material Front cap colour Front dimension Front shape

Other Attributes Weight Operating voltage Operating voltage

**IP-Rating** Front protection

Function Buzzer

**Connection Method** Terminal

Screw terminal

21,2 mm x 29,2 mm

24 mm x 36 mm

0,060 kg 10 ... 55 V AC

10 ... 75 V DC

flush

Plastic

square

IP40

black

eao