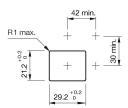

# EAO – Your Expert Partner for Human Machine Interfaces

## 02-810.001 - Buzzer

#### 02-810.001 - Buzzer



Attention: The preview is based on a sample product. This can differ from your current configuration.

Mounting Mounting cut-out

Design

Front

Front cap material Front cap colour Front dimension Front shape

Other Attributes Weight Operating voltage Operating voltage

**IP-Rating** Front protection

Function Buzzer

**Connection Method** Terminal

Screw terminal

21,2 mm x 29,2 mm

24 mm x 36 mm

0,060 kg 10 ... 55 V AC

10 ... 75 V DC

flush

Plastic

square

IP40

black

eao

## EAO – Your Expert Partner for Human Machine Interfaces

## 02-810.001 - Buzzer

### Dimensions



#### Mounting cut-outs



## Wiring diagram



Additional information Further information see «Technical data»