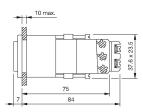

# EAO – Your Expert Partner for Human Machine Interfaces

## 02-810.001 - Buzzer

#### 02-810.001 - Buzzer



Attention: The preview is based on a sample product. This can differ from your current configuration.

Mounting Mounting cut-out

Design

Front

Front cap material Front cap colour Front dimension Front shape

Other Attributes Weight Operating voltage Operating voltage

**IP-Rating** Front protection

Function Buzzer

**Connection Method** Terminal

Screw terminal

21,2 mm x 29,2 mm

24 mm x 36 mm

0,060 kg 10 ... 55 V AC

10 ... 75 V DC

flush

Plastic

square

IP40

black

eao

## EAO – Your Expert Partner for Human Machine Interfaces

## 02-810.001 - Buzzer

### Dimensions



#### Mounting cut-outs



## Wiring diagram



Additional information Further information see «Technical data»