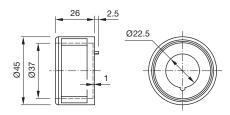

## **Dimensions**

for Part No. 84-909

eao.com ■ 06/2022

## Technical data

Diameter 45 mm
Dimension Ø 45 mm
Colour Yellow
Weight 0.021 kg
IP front protection IP40
Material Metal
Colour RAL 1003 RAL

Hints

- Front panel thickness 1 ... 3 mm
- With anti-twist device
- When using a protective shroud the e-stop or stop-switch has to be turned by 180° to be mounted.
   See dimensional drawing
- The protection shroud Part No. 84-909 is not suitable for a proper use of emergency-stop. It can obstruct a spontaneous operation of the emergency-stop switch
- This shroud Part No. 84-906 is not compliant to EN ISO 13850. There are no restrictions when combined with stop switches.