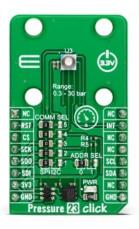

## Pressure 23 Click

PID: MIKROE-5768

**Pressure 23 Click** is a compact add-on board that contains a board-mount pressure sensor. This board features the MS5849-30BA, an ultra-compact chlorine-resistant absolute pressure sensor from TE Connectivity. The sensor is a small digital altimeter operating from 300 up to 30000mbar, optimized for applications where chlorine is present. The sensor's stainless-steel housing is filled with gel, which makes it robust and enables it to work in harsh environments. This Click board™ makes the perfect solution for the development of safety devices in seawater, medical portable devices, disposable – drug treatment, mildly corrosive gases, liquid measurements, and more.

## **Specifications**

| Туре             | Pressure                                                                                                                                                                                                                     |
|------------------|------------------------------------------------------------------------------------------------------------------------------------------------------------------------------------------------------------------------------|
| Applications     | Can be used for the development of safety devices in seawater, medical portable devices, disposable – drug treatment, mildly corrosive gases, liquid measurements, and more                                                  |
| On-board modules | MS5849-30BA - ultra-compact chlorine-<br>resistant absolute pressure sensor from TE<br>Connectivity                                                                                                                          |
| Key Features     | High-resolution pressure sensor, fast conversion, 24-bit ADC, built-in automatic conversion, signaling state by interrupt, programmable filter, built-in FIFO, wide operating pressure range, selectable interface, and more |
| Interface        | I2C,SPI                                                                                                                                                                                                                      |
| ClickID          | Yes                                                                                                                                                                                                                          |
| Compatibility    | mikroBUS                                                                                                                                                                                                                     |
| Click board size | M (42.9 x 25.4 mm)                                                                                                                                                                                                           |
| Input Voltage    | 3.3V                                                                                                                                                                                                                         |