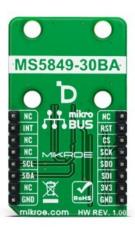

## Pressure 23 Click

PID: MIKROE-5768

**Pressure 23 Click** is a compact add-on board that contains a board-mount pressure sensor. This board features the MS5849-30BA, an ultra-compact chlorine-resistant absolute pressure sensor from TE Connectivity. The sensor is a small digital altimeter operating from 300 up to 30000mbar, optimized for applications where chlorine is present. The sensor's stainless-steel housing is filled with gel, which makes it robust and enables it to work in harsh environments. This Click board™ makes the perfect solution for the development of safety devices in seawater, medical portable devices, disposable – drug treatment, mildly corrosive gases, liquid measurements, and more.

## **Specifications**

| Туре             | Pressure                                                                                                                                                                                                                     |
|------------------|------------------------------------------------------------------------------------------------------------------------------------------------------------------------------------------------------------------------------|
| Applications     | Can be used for the development of safety devices in seawater, medical portable devices, disposable – drug treatment, mildly corrosive gases, liquid measurements, and more                                                  |
| On-board modules | MS5849-30BA - ultra-compact chlorine-<br>resistant absolute pressure sensor from TE<br>Connectivity                                                                                                                          |
| Key Features     | High-resolution pressure sensor, fast conversion, 24-bit ADC, built-in automatic conversion, signaling state by interrupt, programmable filter, built-in FIFO, wide operating pressure range, selectable interface, and more |
| Interface        | I2C,SPI                                                                                                                                                                                                                      |
| ClickID          | Yes                                                                                                                                                                                                                          |
| Compatibility    | mikroBUS                                                                                                                                                                                                                     |
| Click board size | M (42.9 x 25.4 mm)                                                                                                                                                                                                           |
| Input Voltage    | 3.3V                                                                                                                                                                                                                         |