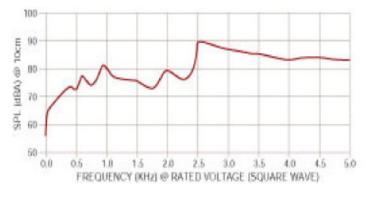

Dayton Ohio 45414-5802 Phone: 937-918-2200 Fax: 937-918-2206 Audio@ProjectsUnlimited.com

### Part Number: SMT-1027-S-R

Features



Mounting: Surface Mount Frequency: 2700 +/- 500Hz This part is RoHS 2002/95/EC Compliant.

#### **Electrical Specifications**

| Operating Voltage                   | 1-2 Vp-p     |
|-------------------------------------|--------------|
| Rated Current (Max.)                | 80 mA        |
| Rated Voltage                       | 1.5 Vp-p     |
| Resonant Frequency                  | 27 +/- 500Hz |
| Sound Pressure Level @ 10 cm (Min.) | 85 dBA       |

Case: LCP Weight: 0.8g Pin Material: Tin Plated Phospher Bronze Enviromentally friendly.

## Mechanical

Dimensions are in millimeters, tolerance is  $\pm 0.5$  unless otherwise specified.



# Performance





### For application notes and detail drawing specifications, please consult www.projectsunlimited.com.

Specifications subject to change without notice.

© 2005, Projects Unlimited Inc., All Rights Reserved.