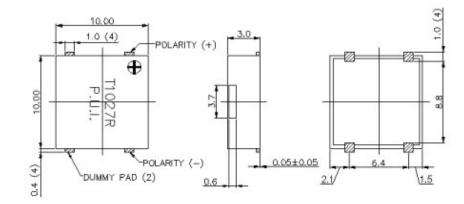

## Mechanical

Dimensions are in millimeters, tolerance is  $\pm 0.5$  unless otherwise specified.