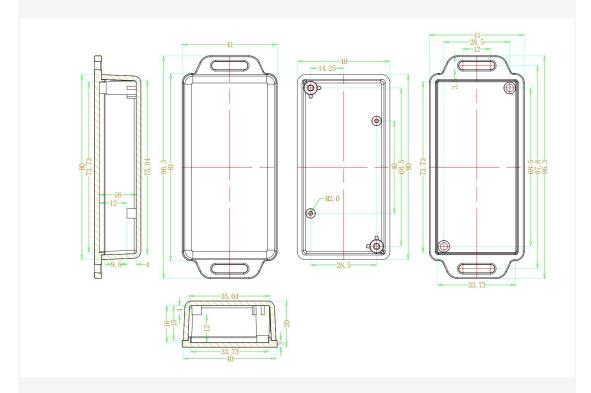

## INTRODUCTION

Put on a sturdy and beautiful enclosure for your electronic project!

This project box is made from high-quality ABS material, and the surface of the enclosure is sandblasted. There are screws in the package for convenient installation. Aside from that, the "ears" on the enclosure allow you to easily fix it on other objects. This project box is suitable for <a href="FireBeetle">FireBeetle</a> and other boards with smaller size.



## **SPECIFICATION**

Material: ABS

• Environment Temperature: ABS (-45 ~85 )

• Weight: 24g

## **DOCUMENTS**

Dimension

## **SHIPPING LIST**

Plastic Project Box Enclosure-3.15 x 1.61 x 0.79 inch x1