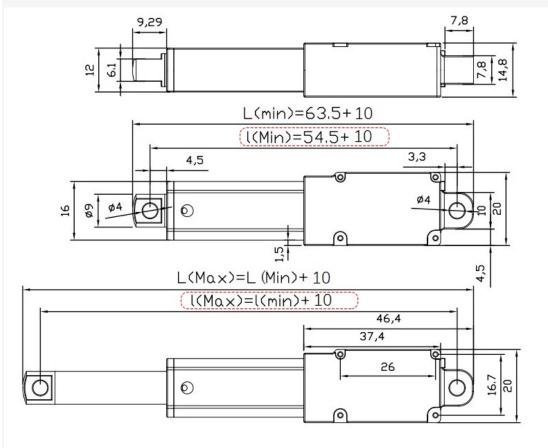

## INTRODUCTION

This time DFRobot brings you an electric push rod. Despite a mini body, it comes with a thrust of up to 128N and a stroke of 10mm when powered by a voltage of 6V.

With simple wiring, this small but practical 6V electric push rod of ultra-shortstroke can be used for applications like access control, DIY lifting projects, electric telescopic poles, etc.



Dimension

## FEATURES

- Ultra short stroke
- Large thrust

## SPECIFICATION

- Rated voltage: 6V
- Stroke: 10mm
- Thrust: 128N

- Launch Speed: 7mm/s
- Waterproof Rating: IP54
- Frequency: 10%

## SHIPPING LIST

• 6V Electric Push Rod 10mm-128N x1