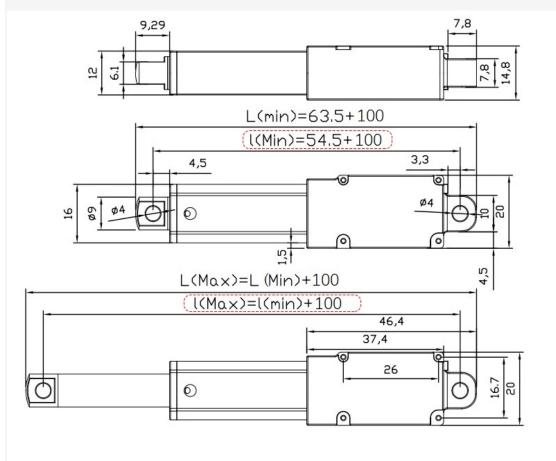

## INTRODUCTION

This time DFRobot brings you an electric push rod. Despite a mini body, it comes with a thrust of up to 128N and a stroke of 100mm when powered by a voltage of 6V.

With simple wiring, this small but practical 6V electric push rod of short-stroke can be used for applications like access control, DIY lifting projects, electric telescopic poles, etc.



Dimension

## FEATURES

- Short stroke
- Large thrust

## SPECIFICATION

- Rated voltage: 6V
- Stroke: 100mm
- Thrust: 128N

## PROJECTS

Project: <u>Amazing Project with 6V to 12V DC Motor & Induction Heater</u> SHIPPING LIST

• 6V Electric Push Rod 100mm-128N x1