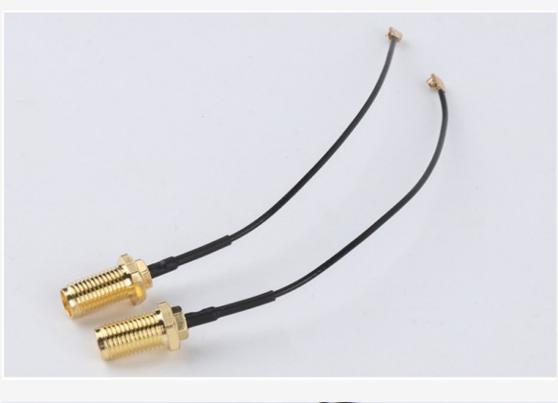

## **INTRODUCTION**

This gold-plated IPEX MHF1 to SMA female connector has passed 48 hours salt spray test, which is durable and not easy to rust.

It adopts RG1.13 wire material and high-density shielding layer, soft and firm, fold-resistant and durable, with fast and stable data transmission.

These IPEX MHF1 to SMA Female Cables can be widely used in WiFi, GPS, 4G, 5G, and other modules.

## **SPECIFICATION**

- Applicable Frequency Band: 0-6G
- Bandwidth: 100Mhz
- Standing Wave Ratio: ≤1.5
- Interface: IPEX MHF1 to SMA

Impedance: 50ΩLine Length: 10cm

• Wire: RG1.13