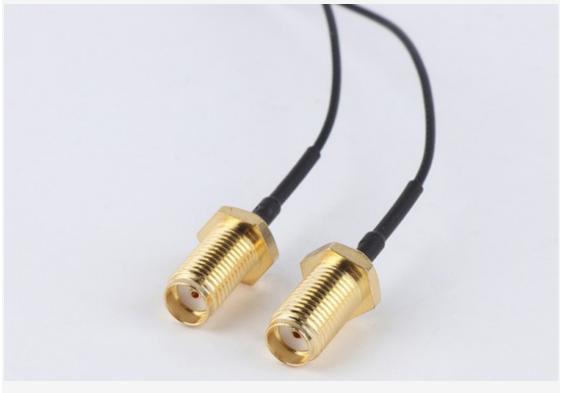

## **INTRODUCTION**

This gold-plated IPEX MHF1 to SMA female connector has passed 48 hours salt spray test, which is durable and not easy to rust.

It adopts RG1.13 wire material and high-density shielding layer, soft and firm, fold-resistant and durable, with fast and stable data transmission.

## **SPECIFICATION**

- Applicable Frequency Band: 0-6G
- Bandwidth: 100Mhz
- Standing Wave Ratio: ≤1.5
- Interface: IPEX MHF1 to SMA

Impedance: 50ΩLine Length: 10cm

• Wire: RG1.13