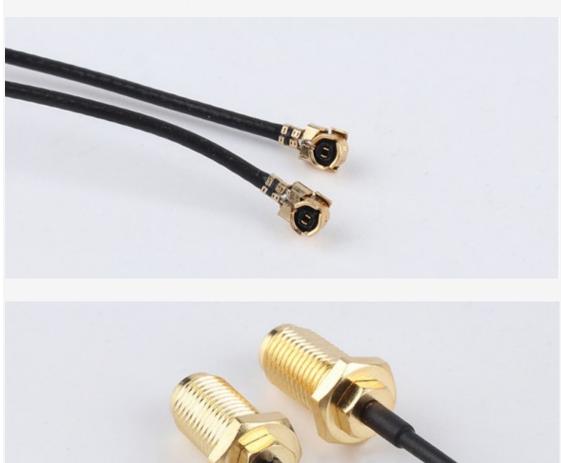

## **INTRODUCTION**

This gold-plated IPEX MHF1 to SMA female connector has passed 48 hours salt spray test, which is durable and not easy to rust.

It adopts RG1.13 wire material and high-density shielding layer, soft and firm, fold-resistant and durable, with fast and stable data transmission.

## **SPECIFICATION**

- Applicable Frequency Band: 0-6G
- Bandwidth: 100Mhz
- Standing Wave Ratio: ≤1.5
- Interface: IPEX MHF1 to SMA

Impedance: 50ΩLine Length: 10cm

• Wire: RG1.13