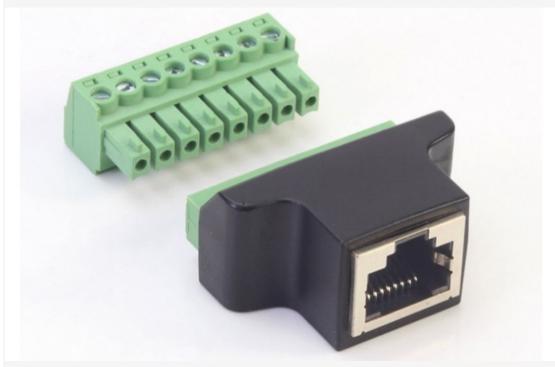

## INTRODUCTION

This Ethernet RJ45 Male Plug to 8-PinTerminal Block consists of a standard RJ45 Ethernet port and a terminal block, which can be used without soldering.

There are metal shielding layers on the RJ45 port for fixing interface and preventing external electromagnetic interference, which assures good network signal.

The terminal block adopts a detachable installation design, and the integrally formed terminal block has a built-in groove mode deck, not easy to loose and fall out when tightly plugged