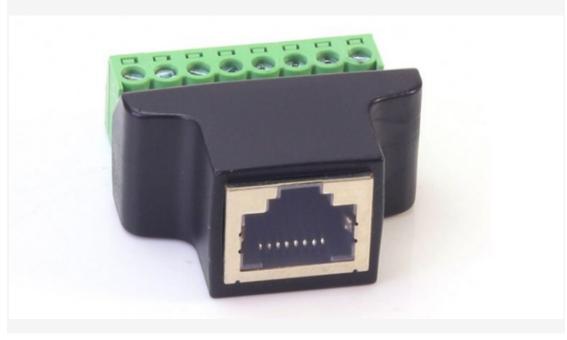

## INTRODUCTION

This Ethernet RJ45 Male Plug to 8-PinTerminal Block consists of a standard RJ45 Ethernet port and a terminal block, which can be used without soldering.

There are metal shielding layers on the RJ45 port for fixing interface and preventing external electromagnetic interference, which assures good network signal.

The terminal block adopts a detachable installation design, and the integrally formed terminal block has a built-in groove mode deck, not easy to loose and fall out when tightly plugged