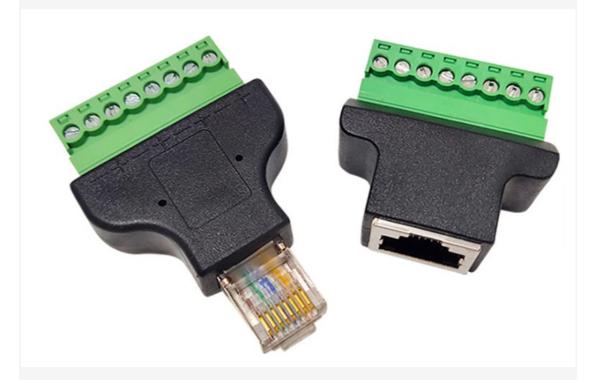

## INTRODUCTION

This Ethernet RJ45 Male Plug to 8-PinTerminal Block consists of a standard RJ45 Ethernet port and a terminal block, which can be used without soldering.

There are metal shielding layers on the RJ45 port for fixing interface and preventing external electromagnetic interference, which assures good network signal.

The terminal block adopts a detachable installation design, and the integrally formed terminal block has a built-in groove mode deck, not easy to loose and fall out when tightly plugged

## **FEATURES**

- Detachable Installation Design
- With Metal Shielding Layers