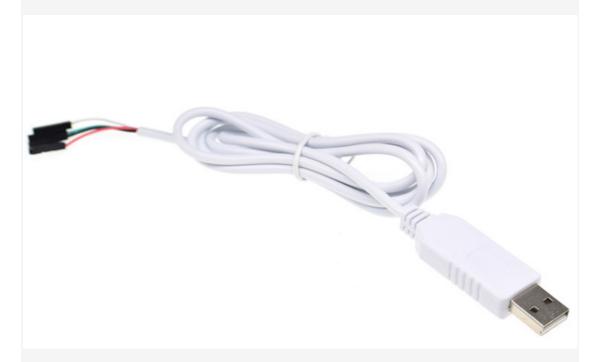

### **SPECIFICATION**

- Chip: CH340
- Power Supply: 5V

- Length: 1m
- Interface Specification: red: VCC, black: GND, green: 485-A, white: 485-B
- Support System: Windows XP/Vista/7/8/10