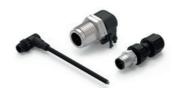

## **Cable Assembly**

- Straight & Right angled available
- Shielded & unshielded versions

#### Field Attachable Solder

- Practical solution to mount on cable
- Metal & plastic coupling nut available