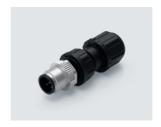

#### Field Attachable Solder

- Practical solution to mount on cable
- Metal & plastic coupling nut available