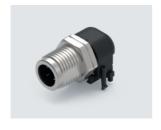

#### **Panel Connector**

- Solder buckets, PCB THT soldering & wires
- Several panel cuts: M12, PG9. M16