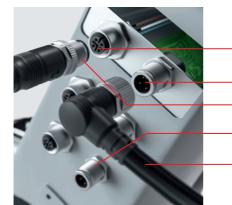

#### The IP67 & IP68 Protected Industrial Connection

Discover high-quality circular connectors designed for demanding environments. With its ingress protection, our connectors ensure reliable connections for applications such as fieldbus, actuators/ sensors, and robotics. With its PCB, cable, and solder variants, along with additional service options, our versatile M12 connectors allow you to tailor your connections to your exact requirements, enabling seamless integration and optimal performance.

## **CONNECTOR HIGHLIGHTS**

IP 67/68 – Able to work in harsh environments

Plastic and metal connectors

Male and female versions of all connectors available

Available polarities: 4, 5, 8

Custom cables available