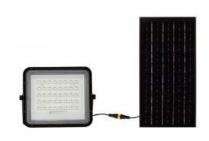

# VT 80W LED SOLAR FLOODLIGHT 4000K 6000 mAh BATTERY 3M CABLE SMART IR REMOTE FAST CHARGE

# **FEATURES**

- Solar Powered Floodlight Zero electricity cost
- Designed with Remote control, Auto and timer function
- Flexible installation, designed with solar panel with 3m wire length
- Solar panel Dimension:174x340mm
- Perfectly built for outdoor with Ingress protection of IP65
- Suitable for Pathways, Garden, Patio and similar outdoor environment

#### **TECHNICAL INFORMATION**

| Output Voltage:        | DC:6V                 |
|------------------------|-----------------------|
| Solar Panel:           | 10W                   |
| Model:                 | VT-80W                |
| Working Time:          | 12 Hours              |
| Battery Type:          | 3.2V, 6000mAh Battery |
| Beam Angle:            | 120°                  |
| Color Temperature:     | 4000K                 |
| Lumens:                | 800                   |
| Unit Color:            | Black                 |
| Color for Web:         | Day White             |
| Body Type:             | Aluminium             |
| Dimension:             | 190x55x170mm          |
| Operation Temperature: | -20°C to +60°C        |
| LED Chip Type:         | SMD                   |
| Wire Length:           | 3m                    |
| IK Rating:             | IK06                  |
| Charging Time:         | 4-6 Hours             |
| IP Rating:             | IP65                  |