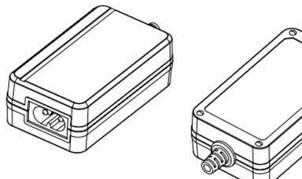

## Features:

- Compact Size (71.9 x 41.3 x 24.7mm)
- Short circuit, over current and input protection
- RoHS compliant
- Safety Approved to UL, CE, UKCA, SAA, CB
- Wide range 100 240vac input for World use
- DC Cable length 1.5 metres
- Terminated with a 2.1 x 5.5 x 12mm industry standard connector
- Polarity +ve centre