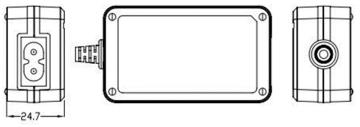

## Features:

- Compact Size (71.9 x 41.3 x 24.7mm)
- Short circuit, over current and input protection
- RoHS compliant
- Safety Approved to UL, CE, UKCA, SAA, CB
- Wide range 100 240vac input for World use
- DC Cable length 1.5 metres
- Terminated with a 2.1 x 5.5 x 12mm industry standard connector
- Polarity +ve centre