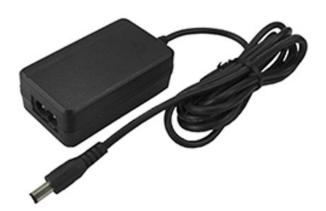

## 15V DC 1A 15W Power Supply

## Part TP1207

## Features:

- Compact Size (71.9 x 41.3 x 24.7mm)
- Short circuit, over current and input protection
- RoHS compliant
- Safety Approved to UL, CE, UKCA, SAA, CB
- Wide range 100 240vac input for World use
- DC Cable length 1.5 metres
- Terminated with a 2.1 x 5.5 x 12mm industry standard connector
- Polarity +ve centre