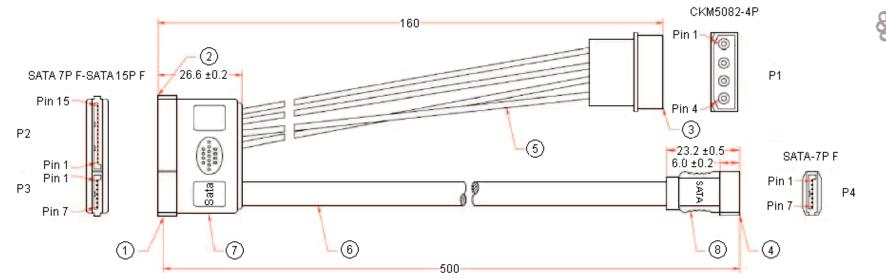

## Specifications

| Item | Description                                                                                                      | Part Number |  |  |  |
|------|------------------------------------------------------------------------------------------------------------------|-------------|--|--|--|
| 1    | Serial ATA Connector, Female 7 Pin, Black Plastic                                                                |             |  |  |  |
| 2    | Serial ATA Connector, Female 15 Pin, Black Plastic                                                               |             |  |  |  |
| 2    | Terminal: CKM5082-T                                                                                              |             |  |  |  |
| 3    | Housing: CKM5082-4P, Pitch 5.08mm                                                                                |             |  |  |  |
| 4    | Serial ATA Connector, Female 7 Pin, Black Plastic                                                                |             |  |  |  |
| 5    | UL1061 18AWG Insulator Wire, Length 140mm, Drawing No. EH001801C-014                                             | RB-416      |  |  |  |
| 6    | UL2725 Serial ATA External Cable, 26AWG (26AWG+2C+D/W x 3+AL/MY) x 2C,<br>Outer Diameter 2.2 x 7.6mm, Jacket Red |             |  |  |  |
| 7    | Moulded PE Color, Transparent                                                                                    |             |  |  |  |
| /    | Moulded PVC Black                                                                                                |             |  |  |  |
| 8    | Moulded PE Color, Transparent                                                                                    |             |  |  |  |
| 0    | Moulded PVC Black                                                                                                |             |  |  |  |