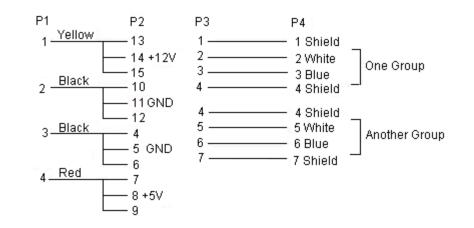

## Specifications

| Item | Description                                                                                                      | Part Number |  |  |  |
|------|------------------------------------------------------------------------------------------------------------------|-------------|--|--|--|
| 1    | Serial ATA Connector, Female 7 Pin, Black Plastic                                                                |             |  |  |  |
| 2    | Serial ATA Connector, Female 15 Pin, Black Plastic                                                               |             |  |  |  |
| 2    | Terminal: CKM5082-T                                                                                              |             |  |  |  |
| 3    | Housing: CKM5082-4P, Pitch 5.08mm                                                                                |             |  |  |  |
| 4    | Serial ATA Connector, Female 7 Pin, Black Plastic                                                                |             |  |  |  |
| 5    | UL1061 18AWG Insulator Wire, Length 140mm, Drawing No. EH001801C-014                                             | RB-416      |  |  |  |
| 6    | UL2725 Serial ATA External Cable, 26AWG (26AWG+2C+D/W x 3+AL/MY) x 2C,<br>Outer Diameter 2.2 x 7.6mm, Jacket Red |             |  |  |  |
| 7    | Moulded PE Color, Transparent                                                                                    |             |  |  |  |
| /    | Moulded PVC Black                                                                                                |             |  |  |  |
| 8    | Moulded PE Color, Transparent                                                                                    |             |  |  |  |
| 0    | Moulded PVC Black                                                                                                |             |  |  |  |