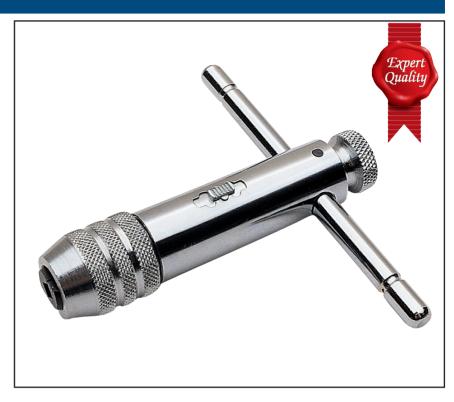

## SCHRÖDER RATCHET 'T' TYPE TAP WRENCHES

Expert Quality, manufactured by Schröder in Germany for Draper Tools. Ratchet action with forward/reverse operation and lock. Ideal for use in confined areas. Two hardened jaws and polished plated finish. Packed in vinyl wallat

| Stock P                       | art | Capacity of         | Euro       | GBP £      |
|-------------------------------|-----|---------------------|------------|------------|
| No. N                         | Io. | Square              | each       | each       |
| <b>45680</b> 5 <b>45698</b> 5 |     | 2-5mm<br>4.6-8.0mm  | N/a<br>N/a | N/a<br>N/a |
| 80218 Y                       |     | Sp. 2.5mm Jaws*     | N/a        | N/a        |
| 80219 Y                       |     | Sp. 4.6-8.0mm Jaws* | N/a        | N/a        |