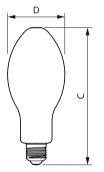

## Dimensional drawing

| Product                            | D     | с      |
|------------------------------------|-------|--------|
| TForce Core LED HPL 18W E27 830 FR | 75 mm | 180 mm |