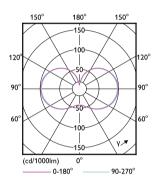

| 308.0                         |

Spectral Power Distribution Colour - TForce Core LED HPL 18W E27 830 FR

General uniform lighting - TForce Core LED HPL 18W E27 830 FR



#### Light Distribution Diagram - TForce Core LED HPL 18W E27 830 FR

#### Lifetime



Life Expectancy Diagram - TForce Core LED HPL 18W E27 830 FR



Lumen Maintenance Diagram - TForce Core LED HPL 18W E27 830 FR

**Trueforce CorePro LED HPL** 



© 2023 Signify Holding All rights reserved. Signify does not give any representation or warranty as to the accuracy or completeness of the information included herein and shall not be liable for any action in reliance thereon. The information presented in this document is not intended as any commercial offer and does not form part of any quotation or contract, unless otherwise agreed by Signify. Philips and the Philips Shield Emblem are registered trademarks of Koninklijke Philips N.V.

www.lighting.philips.com 2023, April 15 - data subject to