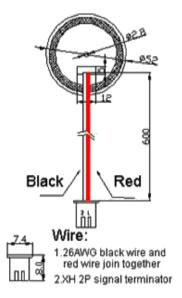

## RoHS Compliant

MP002077

**Size Chart** 

**Description:** 

options.

Dimensions : Millimetres

Illustrative Diagram

Newark.com/multicomp-pro Farnell.com/multicomp-pro Element14.com/multicomp-pro

#### Diagram