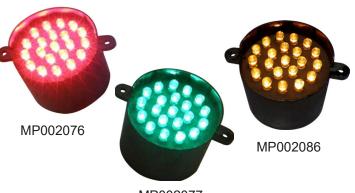

## LED Traffic Light Pixel Cluster

# multicomp PRO

Highly efficient and visually striking, our LED Modules feature a meticulously arranged array of 21 vi-

brant LEDs, specifically designed for traffic light ap-

plications. These modules ensure optimal visibility and adherence to traffic regulations. Operating at 12 volts guarantees energy efficiency while main-

# multicomp PRO

| Specifications                                   |           |             |              |  |
|--------------------------------------------------|-----------|-------------|--------------|--|
|                                                  | MP002076  | MP002077    | MP002086     |  |
| LED                                              | ø 5mm Red | ø 5mm Green | ø 5mm Yellow |  |
| No. of LEDs                                      | 21        | 21          | 21           |  |
| Brightness                                       | ≥70cd     | ≥150cd      | ≥80cd        |  |
| Voltage                                          | 12V DC    | 12V DC      | 12V DC       |  |
| Current                                          | 140mA     | 140mA       | 140mA        |  |
| Angle (X/Y)                                      | 30°/30°   | 30°/30°     | 30°/30°      |  |
| Distance                                         | ≥500m     | ≥500m       | ≥500m        |  |
| IP Rating                                        | IP66      | IP66        | IP66         |  |
| Note: The product is encapsulated in matte black |           |             |              |  |

### Part Number Table

| Description                                       | Part Number |
|---------------------------------------------------|-------------|
| LED Traffic Light Pixel Cluster, Yellow, 52mm Dia | MP002086    |
| LED Traffic Light Pixel Cluster, Green, 52mm Dia  | MP002077    |
| LED Traffic Light Pixel Cluster, Red, 52mm Dia    | MP002076    |