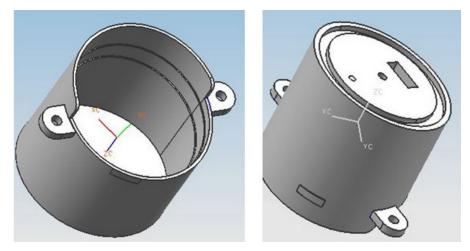

## RoHS Compliant

MP002077

**Size Chart** 

**Description:** 

options.

Dimensions : Millimetres

Illustrative Diagram

Newark.com/multicomp-pro Farnell.com/multicomp-pro Element14.com/multicomp-pro