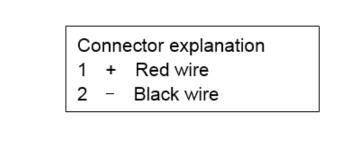

## LED Traffic Light Pixel Cluster

# multicomp PRO

Highly efficient and visually striking, our LED Modules feature a meticulously arranged array of 21 vi-

brant LEDs, specifically designed for traffic light ap-

plications. These modules ensure optimal visibility and adherence to traffic regulations. Operating at 12 volts guarantees energy efficiency while main-

taining a circular form factor for versatile installation

## RoHS Compliant



MP002077

**Size Chart** 







**Description:** 

options.

Dimensions : Millimetres

Illustrative Diagram



Newark.com/multicomp-pro Farnell.com/multicomp-pro Element14.com/multicomp-pro



# multicomp PRO

| Specifications                                   |           |             |              |  |
|--------------------------------------------------|-----------|-------------|--------------|--|
|                                                  | MP002076  | MP002077    | MP002086     |  |
| LED                                              | ø 5mm Red | ø 5mm Green | ø 5mm Yellow |  |
| No. of LEDs                                      | 21        | 21          | 21           |  |
| Brightness                                       | ≥70cd     | ≥150cd      | ≥80cd        |  |
| Voltage                                          | 12V DC    | 12V DC      | 12V DC       |  |
| Current                                          | 140mA     | 140mA       | 140mA        |  |
| Ang