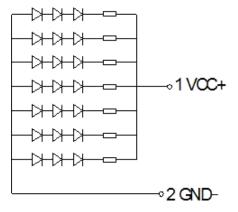

## LED Traffic Light Pixel Cluster

# multicomp PRO

Highly efficient and visually striking, our LED Modules feature a meticulously arranged array of 21 vi-

brant LEDs, specifically designed for traffic light ap-

plications. These modules ensure optimal visibility and adherence to traffic regulations. Operating at 12 volts guarantees energy efficiency while main-

taining a circular form factor for versatile installation

## RoHS Compliant



MP002077

**Size Chart** 







**Description:** 

options.

Dimensions : Millimetres

Illustrative Diagram



Newark.com/multicomp-pro Farnell.com/multicomp-pro Element14.com/multicomp-pro



# multicomp PRO

| Specifications                                   |           |             |              |  |
|--------------------------------------------------|-----------|-------------|--------------|--|
|                                                  | MP002076  | MP002077    | MP002086     |  |
| LED                                              | ø 5mm Red | ø 5mm Green | ø 5mm Yellow |  |
| No. of LEDs                                      | 21        | 21          | 21           |  |
| Brightness                                       | ≥70cd     | ≥150cd      | ≥80cd        |  |
| Voltage                                          | 12V DC    | 12V DC      | 12V DC       |  |
| Current