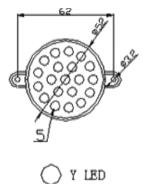

## RoHS Compliant

MP002077

**Size Chart** 

**Description:** 

options.

Dimensions : Millimetres

Illustrative Diagram

Newark.com/multicomp-pro Farnell.com/multicomp-pro Element14.com/multicomp-pro