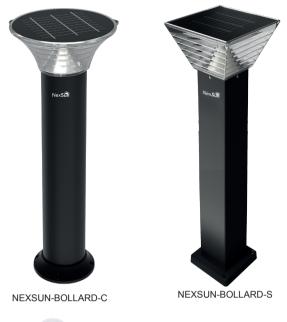

| Product weight | 4.3kg            |
|----------------|------------------|
| Product size   | 900mmx255Ø       |
| NS Part No.    | NEXSUN-BOLLARD-C |
|                |                  |
| Product weight | 4.8kg            |
| Product size   | 900mmy255Ø       |

| Product weight | 4.8kg            |
|----------------|------------------|
| Product size   | 900mmx255Ø       |
| NS Part No.    | NEXSUN-BOLLARD-S |
|                |                  |

Replacement battery - Code: BA3.2X12