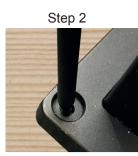

Supplied with: 4 x screws 4 x Wall plugs 1 x Hex key 1 x Remote control

Using the remote control:

Step 1: Find a sunny location to install the bollard light.

Using a pen mark out the 4 x holes.

Step 3

c out Remove the bollard and drill out the 4 x holes marked for 8mm screws. Insert the wall plugs into the drilled hole. Replace the bollard body lining up the 4 x holes at the base. Secure in place with 8mm screws.