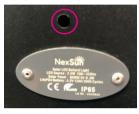

Step 5

Remove silicon bun located above/below the NexSun plate. Insert the hex key in the hole and push the switch. Replace the silicone bung. When the light is not in use please switch off.

Quick start quide: