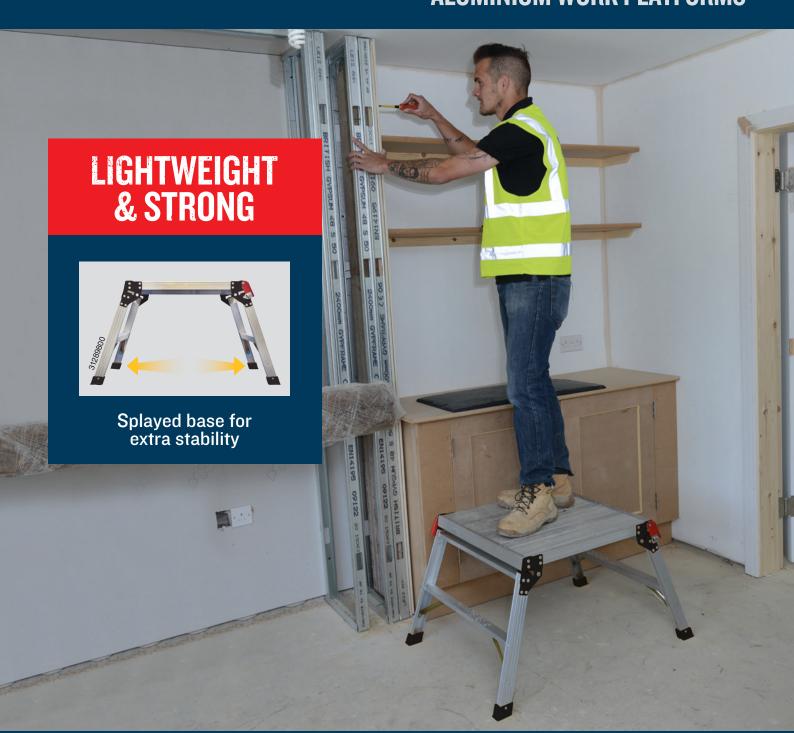

## PERFECT TOOL TO GIVE YOU A BOOST FOR ANY ODD JOB

Locking hinges for added safety

Non-slip platform for comfort and security

Slip-resistant feet for added stability

## ODD JOB SERIES ALUMINIUM WORK PLATFORMS

Site

The perfect tool for giving you a boost for odd jobs on the job

- Lightweight design which makes the Odd Job easy to carry around
- Compact folded dimensions for easy storage