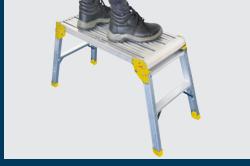

## PERFECT TOOL TO GIVE YOU A BOOST FOR ANY ODD JOB

Locking hinges for added safety

Non-slip platform for comfort and security

Slip-resistant feet for added stability

\*Based on 1.75m (5'9") as the average reach height of a person.

Large platform provides a non-slip work surface