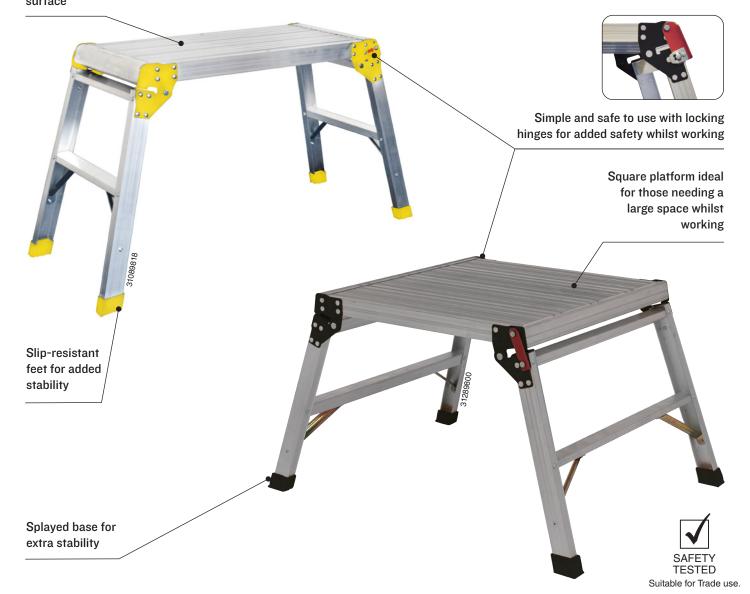

## PERFECT TOOL TO GIVE YOU A BOOST FOR ANY ODD JOB

Locking hinges for added safety

Non-slip platform for comfort and security

Slip-resistant feet for added stability

## ODD JOB SERIES ALUMINIUM WORK PLATFORMS

Site

The perfect tool for giving you a boost for odd jobs on the job

- Lightweight design which makes the Odd Job easy to carry around
- Compact folded dimensions for easy storage

| SPECIFICATIONS  |                |                                             |                                 |                    |                            |        |
|-----------------|----------------|---------------------------------------------|---------------------------------|--------------------|----------------------------|--------|
| Product<br>Code | Style          | Folded Dimensions                           | Platform Size                   | Platform<br>Height | Safe<br>Working<br>Height* | Weight |
| 31089818        | Odd Job        | 0.39m x 0.70m x 0.15m<br>(1'3" x 2'4" x 6") | 0.30m x 0.60m<br>(1' x 1'11")   | 0.50m<br>(1'8")    | 2.25m<br>(7'5")            | 3.7kg  |
| 31289800        | Odd Job<br>600 | 0.70m x 0.62m x 0.18m<br>(2'4" x 2' x 7")   | 0.60m x 0.60m<br>(1'11"x 1'11") | 0.50m<br>(1'8")    | 2.25m<br>(7'5")            | 5.7kg  |