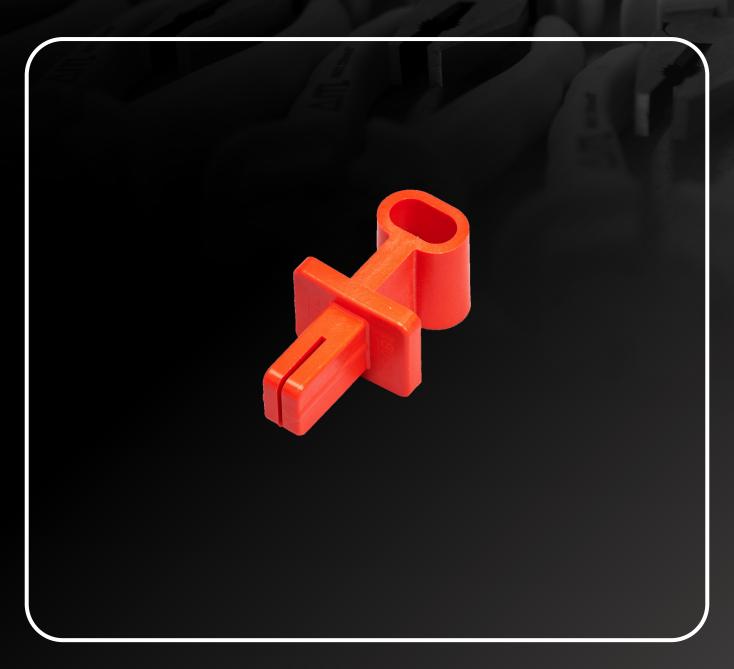

## **PRODUCT DATA SHEET**

PRODUCT CODE: 03081 DESCRIPTION: SHROUD SERIES 7 NON UNIVERSAL

INSULATION MATERIAL: NYLON THERMOPLASTIC LENGTH (MM): 60

METAL MATERIAL: NONE WIDTH (MM): 31

SPECIFICATION: IEC60900, CATEGORY 'C', VDE DEPTH (MM): 25

COUNTRY OF ORIGIN: UNITED KINGDOM WEIGHT (G): 16

**COMMODITY CODE:** 85472000 **EAN:** 5052269030811