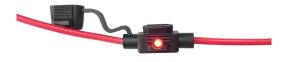

## **Fuse Holder**

#### Part Number Table

|                          | Description                                      |          |
|--------------------------|--------------------------------------------------|----------|
| Dimensions : Millimetres | Inline Fuse Holder with cap, LED, Micro II Blade | MP013621 |