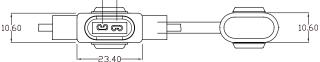

### **Specification**

- Electrical Insulation Body Terminal Available wire gauge
- : 30A MAX.

: PVC

: Brass

: UL 1015 12# AWG , G/6" inch Each End

Diagram

| AWG | mm   | inch   | (mm²) | (Ω/km) | (A)  | (A)  |
|-----|------|--------|-------|--------|------|------|
| 12  | 2.05 | 0.0808 | 3.332 | 5.31   | 13.1 | 14.9 |

#### Part Number Table

|                          | Description                                      |          |
|--------------------------|--------------------------------------------------|----------|
| Dimensions : Millimetres | Inline Fuse Holder with cap, LED, Micro II Blade | MP013621 |