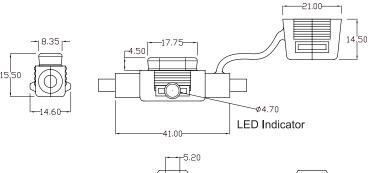

### **Specification**

- Electrical Insulation Body Terminal Available wire gauge
- : 30A MAX.

: PVC

: Brass

: UL 1015 12# AWG , G/6" inch Each End

Diagram

| AWG | mm   | inch   | (mm²) | (Ω/km) | (A)  | (A)  |
|-----|------|--------|-------|--------|------|------|
| 12  | 2.05 | 0.0808 | 3.332 | 5.31   | 13.1 | 14.9 |

#### Part Number Table

|                          | Description                                      |          |
|--------------------------|--------------------------------------------------|----------|
| Dimensions : Millimetres | Inline Fuse Holder with cap, LED, Micro II Blade | MP013621 |