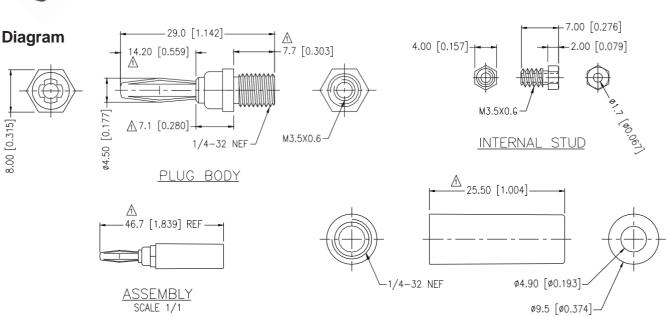

## **Specifications**

Gender : Plug
Connector Mounting : Cable Mount
Contact Termination Type : Solder

Body : Brass, Nickel-Plated

Banana Plug : Phosphor Bronze, Nickel-Plated

Internal Stud : Brass, Nickel-Plated

Handle : ABS

Dimensions: Millimetres (Inches)