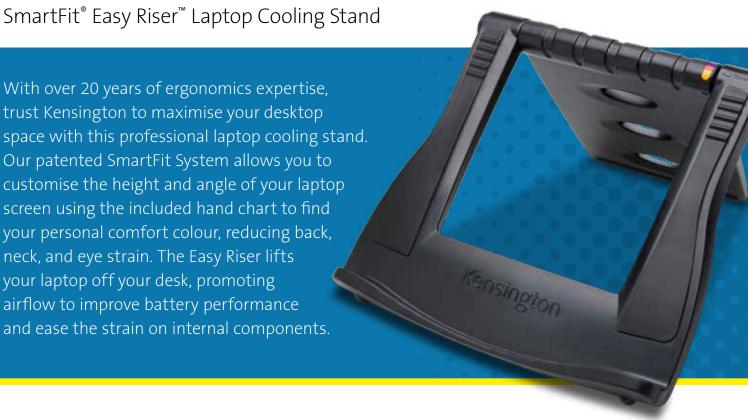

## Kensington

Lift Your Laptop for Optimal Viewing

With over 20 years of ergonomics expertise, trust Kensington to maximise your desktop space with this professional laptop cooling stand. Our patented SmartFit System allows you to customise the height and angle of your laptop screen using the included hand chart to find your personal comfort colour, reducing back, neck, and eye strain. The Easy Riser lifts your laptop off your desk, promoting airflow to improve battery performance and ease the strain on internal components.