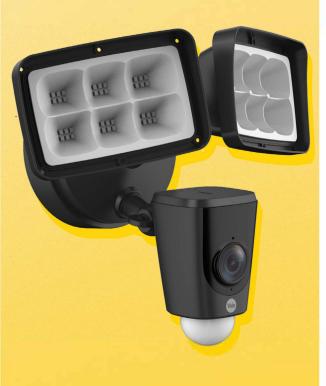

#### Floodlight Camera

YFL01-BLK

## Floodlight Camera

The NEW Floodlight Camera is Yale's latest addition to the camera range, aimed at keeping your home, garden and outside spaces safe.

Our brightest security light to date, this 2,000 lumen floodlight is perfect for keeping your outside spaces lit when needed. Combined with a 1080FHD camera to record and keep watch and an in-built 110dB siren, the Floodlight Camera is the perfect solution to keeping your home protected and any unwelcome visitors are kept at bay!

**Installation.** We strongly suggest a licensed electrician for installation.

Full in-app control. Control and view remotely through the app.

**Enhanced encryption.** The latest technology to make sure your home stays secure and protected.

Mains power. Powered by 240V.

Two way talk. Communicate with family and pets easily.

Live viewing. See what's going on in real-time.

**App notifications.** Receive real time notifications and alerts.

1080P FHD Video. See more than 720P.

Micro SD Card Slot. Supports up to 256GB local storage.

**IP65.** Weatherproof for outdoor conditions.

Multiple Lighting modes. Manual, dusk to dawn and motion-activated.

**Loud siren.** External Siren 110dB that acts a deterent.

## Specifications

| Resolution   | Full HD 1080p       | IP Rating              | IP65                          |
|--------------|---------------------|------------------------|-------------------------------|
| Night vision | 10m                 | Microphone             | Built in                      |
| Connection   | Wi-Fi               | Speaker                | Built in                      |
| Frequency    | 2.4GHz              | Micro SD card slot     | Up to 256GB<br>(not included) |
| LED light    | 2,000 Lumens        | Siren                  | 110dB                         |
| Power source | Mains power adapter | Mounting of the camera | Wall                          |