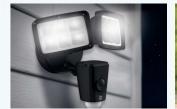

#### Floodlight Camera

YFL01-BLK

## Floodlight Camera

The NEW Floodlight Camera is Yale's latest addition to the camera range, aimed at keeping your home, garden and outside spaces safe.

Our brightest security light to date, this 2,000 lumen floodlight is perfect for keeping your outside spaces lit when needed. Combined with a 1080FHD camera to record and keep watch and an in-built 110dB siren, the Floodlight Camera is the perfect solution to keeping your home protected and any unwelcome visitors are kept at bay!