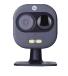

#### Floodlight Camera

YFL01-BLK

## Floodlight Camera

The NEW Floodlight Camera is Yale's latest addition to the camera range, aimed at keeping your home, garden and outside spaces safe.

Our brightest security light to date, this 2,000 lumen floodlight is perfect for keeping your outside spaces lit when needed. Combined with a 1080FHD camera to record and keep watch and an in-built 110dB siren, the Floodlight Camera is the perfect solution to keeping your home protected and any unwelcome visitors are kept at bay!