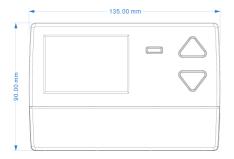

### General

| Weight (g)                  | 192.9                               |
|-----------------------------|-------------------------------------|
| weight (g)                  | 192.9                               |
| Height (mm)                 | 90                                  |
| Width (mm)                  | 135                                 |
| Depth (mm)                  | 30                                  |
| Body Construction           | Polycarbonate                       |
| Product Colour              | White                               |
| Accessories (Included)      | Rawl Plugs, Screws, x2 AA Batteries |
| EAN Number                  | 5012483014417                       |
| Guarantee Period            | 3 Years                             |
| Trade Tariff Commodity Code | 9032108090                          |

### **Line Diagrams**