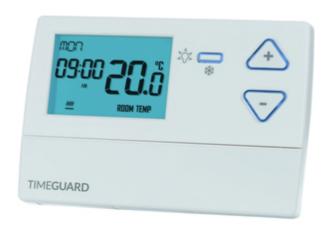

#### **Features & Benefits**

- 7 day time and temperature programming with digital accuracy
- 6 different time/temperature periods (5 day and 2 or 7 day programming)
- Easy +/- illuminated push button settings
- Programme copy function for quick and easy setting
- Easy view time and temperature display illuminates on setting
- Frost protection setting
- Temperature swing adjustment (using DIP switches) between a 0.5°C and 1°C
- Optimum start feature (up to temperature at the time the programme is due to start)
- Voltage free change over contacts
- Display battery powered using 2x AA batteries supplied