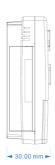

### General

| Weight (g)                  | 192.9                               |
|-----------------------------|-------------------------------------|
| weight (g)                  | 192.9                               |
| Height (mm)                 | 90                                  |
| Width (mm)                  | 135                                 |
| Depth (mm)                  | 30                                  |
| Body Construction           | Polycarbonate                       |
| Product Colour              | White                               |
| Accessories (Included)      | Rawl Plugs, Screws, x2 AA Batteries |
| EAN Number                  | 5012483014417                       |
| Guarantee Period            | 3 Years                             |
| Trade Tariff Commodity Code | 9032108090                          |

### **Line Diagrams**