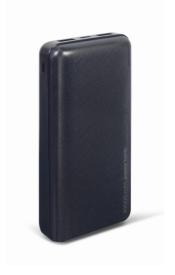

# 20000 mAh power bank, black

### **PORTABLE POWER**

- Charge your gear on the go
- Powerful enough for charging tablets
- Compact shape, large capacity

## **Specifications**

Battery: 20000 mAh, Li-polymer 3.7 V

Power input: Micro-USB or Type-C, 5.0 V DC, up to 2.0 A (recharging time up to 10 hours)

Power output: 2 x USB-AF, 5.0 V DC, 2.4 A, 12.0 W (max. total)

#### **Features**

- Powerful 20000 mAh power bank with 2 USB ports
- Suitable for charging e.g. smartphones or tablets
- Built-in protection against short-circuit, overcharging and overdischarging

20

9.5