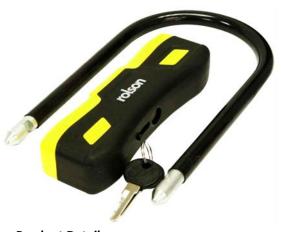

Inner Qty 4

A U type lock gives a significant level of security protection for anything that is used on. The unit has a solid bar that is locked to the base unit. It is released by a key (2 provided). The cylinder lock is protected from the weather by a vinyl coating with a sliding cover. Be safe and protected. The limit is 250mm long and 165mm wide which should be enough to go round most frames, wheels and around a suitable locking point.SOLID CONSTRUCTION - Heavy Duty U - LockWEATHER RESISTANT - protective and weatherproof Vinyl coating with sliding cylinder cover.STRONG SHACKLE - Manufactured from thick metal 3.3mm thickness resists cutting, sawingSPARE KEYS - Supplied with two keysSIZE - U lock dimensions 25 x 16.5 x 3.3cm,VERSATILE - Can be used with many items such as prams,BBQs, motorbikes etc