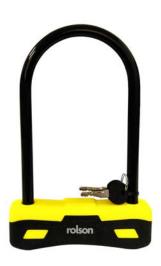

Inner Qty 4

A U type lock gives a significant level of security protection for anything that is used on. The unit has a solid bar that is locked to the base unit. It is released by a key (2 provided). The cylinder lock is protected from the weather by a vinyl coating with a sliding cover. Be safe and protected. The limit is 250mm long and 165mm wide which should be enough to go round most frames, wheels and around a suitable locking point.SOLID CONSTRUCTION - Heavy Duty U - LockWEATHER RESISTANT - protective and weatherproof Vinyl coating with sliding cylinder cover.STRONG SHACKLE - Manufactured from thick metal 3.3mm thickness resists cutting, sawingSPARE KEYS - Supplied with two keysSIZE - U lock dimensions 25 x 16.5 x 3.3cm,VERSATILE - Can be used with many items such as prams,BBQs, motorbikes etc