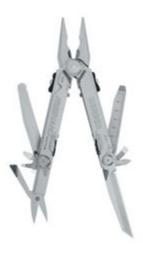

## **Freehand™**

## **Multi-Plier**®

Think big. Think tough. Think capable. Think versatile. Think about combining all those robust qualities into a king-of-the-road multi-tool. Think Freehand.

Its the biggest, toughest, most industrial multi-tool around. With thicker blades and a specialized industrial driver that can manhandle its way through just about anything.

We combined the functionality of our one-handed opening pliers with the convenience of outboard tools. The larger, manlier tools are easy to open with one hand insuring that you always have one free hand.

Overall Length: 17,8 cmClosed Length: 13,3 cmWeight: 386 g